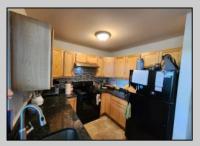

## **COMMENTS**

A rare two-bedroom, two-full-bathroom unit with a garage in the desirable Heather Croft Condominium! This place offers an open-concept contemporary kitchen that has a granite countertop. Both bathrooms are in great condition. The cathedral ceilings in both the living room and master bedroom fill you with a feeling of comfort and relaxation. The property has a great view towards the pond from two of the rooms. This neat and cozy place is located on the top (second floor) and is a perfect home for anyone who would appreciate the tranquility and convenience Heather Croft has to offer. Do not miss this opportunity! Come, see it, and move in! Seller is in a process of relocating and may need up to THREE months to move. For the time being in the property seller will rent back from the new buyer. This townhome is sold in a \"AS IS\" condition. Showings are scheduled via Showing-time.

## **PROPERTY DETAILS**

| Exterior | ParkingGarage | OtherRooms           | InteriorFeatures     |
|----------|---------------|----------------------|----------------------|
| Vinyl    | One Car       | Den/TV Room          | Cathedral Ceiling(s) |
|          |               | Dining Area          | Master Bath          |
|          |               | Laundry/Utility Room |                      |