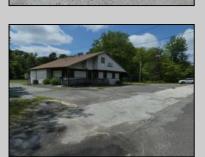

## COMMENTS

Office complex with warehouse. An opportunity of a Lifetime, . 2,350 sq ft Office Building, 2 Warehouses - 2,400 sq ft & 1,575 sq ft. Office consists of 6 offices, 1 conference room, 1 workstation room, 2 powder rooms. Paved parking, Public Sewer & Water, 1.9 acres on White Horse Pike.