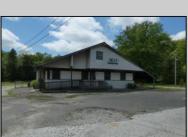

## COMMENTS

Office complex with warehouse. An opportunity of a Lifetime, . 2,350 sq ft Office Building, 2 Warehouses - 2,400 sq ft & 1,575 sq ft. Office consists of 6 offices, 1 conference room, 1 workstation room, 2 powder rooms. Paved parking, Public Sewer & Water, 1.9 acres on White Horse Pike.