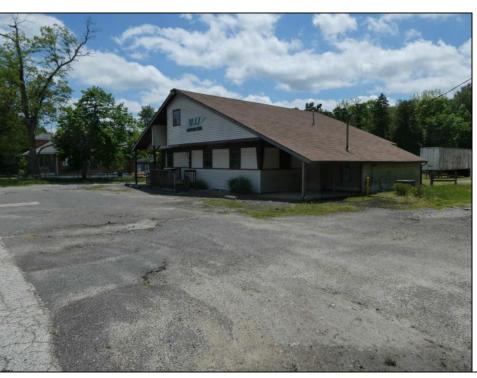

## COMMENTS

Office complex with warehouse. An opportunity of a Lifetime, . 2,350 sq ft Office Building, 2 Warehouses - 2,400 sq ft & 1,575 sq ft. Office consists of 6 offices, 1 conference room, 1 workstation room, 2 powder rooms. Paved parking, Public Sewer & Water, 1.9 acres on White Horse Pike.