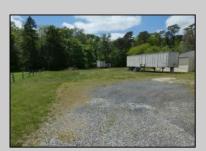

## COMMENTS

Office complex with warehouse. An opportunity of a Lifetime, . 2,350 sq ft Office Building, 2 Warehouses - 2,400 sq ft & 1,575 sq ft. Office consists of 6 offices, 1 conference room, 1 workstation room, 2 powder rooms. Paved parking, Public Sewer & Water, 1.9 acres on White Horse Pike.