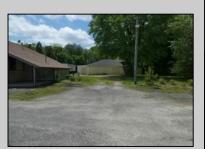

## COMMENTS

Office complex with warehouse. An opportunity of a Lifetime, . 2,350 sq ft Office Building, 2 Warehouses - 2,400 sq ft & 1,575 sq ft. Office consists of 6 offices, 1 conference room, 1 workstation room, 2 powder rooms. Paved parking, Public Sewer & Water, 1.9 acres on White Horse Pike.