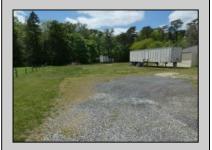

## COMMENTS

Office complex with warehouse. An opportunity of a Lifetime, . 2,350 sq ft Office Building, 2 Warehouses - 2,400 sq ft & 1,575 sq ft. Office consists of 6 offices, 1 conference room, 1 workstation room, 2 powder rooms. Paved parking, Public Sewer & Water, 1.9 acres on White Horse Pike.