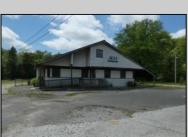

## COMMENTS

Office complex with warehouse. An opportunity of a Lifetime, . 2,350 sq ft Office Building, 2 Warehouses - 2,400 sq ft & 1,575 sq ft. Office consists of 6 offices, 1 conference room, 1 workstation room, 2 powder rooms. Paved parking, Public Sewer & Water, 1.9 acres on White Horse Pike.