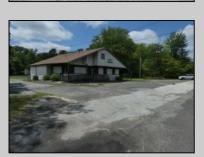

## COMMENTS

Office complex with warehouse. An opportunity of a Lifetime, . 2,350 sq ft Office Building, 2 Warehouses - 2,400 sq ft & 1,575 sq ft. Office consists of 6 offices, 1 conference room, 1 workstation room, 2 powder rooms. Paved parking, Public Sewer & Water, 1.9 acres on White Horse Pike.