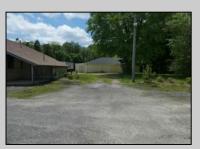

## COMMENTS

Office complex with warehouse. An opportunity of a Lifetime, . 2,350 sq ft Office Building, 2 Warehouses - 2,400 sq ft & 1,575 sq ft. Office consists of 6 offices, 1 conference room, 1 workstation room, 2 powder rooms. Paved parking, Public Sewer & Water, 1.9 acres on White Horse Pike.