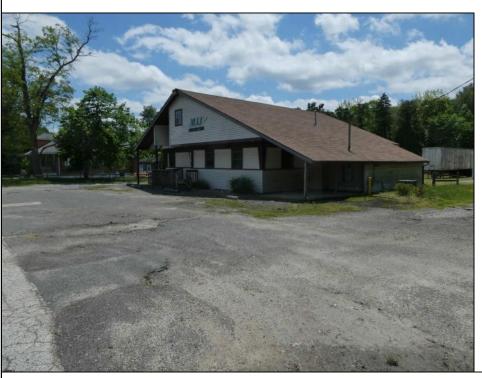

## COMMENTS

Office complex with warehouse. An opportunity of a Lifetime, . 2,350 sq ft Office Building, 2 Warehouses - 2,400 sq ft & 1,575 sq ft. Office consists of 6 offices, 1 conference room, 1 workstation room, 2 powder rooms. Paved parking, Public Sewer & Water, 1.9 acres on White Horse Pike.