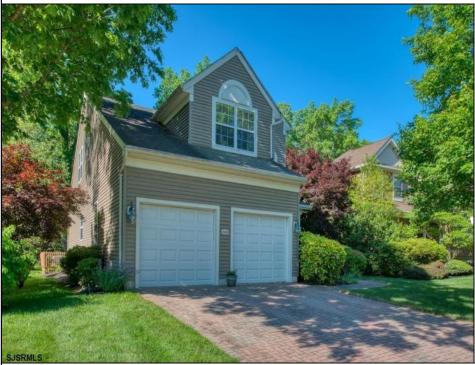

## 668 Country Club Drive Galloway Township, NJ 08215

Asking \$429,500.00

## COMMENTS

Original Hansen built home with 1st floor master suite, powder room with two bedrooms and bath and loft on second floor. There is a 5-foot crawl space with a concrete floor accessed through the hall closet, helping to lower the utility costs. First floor, large entry, living room and dining area/loft ceiling, views to back deck, pond, and never to be built on wooded area...close to the golf course but no exposure to wayward golf balls ... within walking distance to Community and Golf Course clubhouse and pool.