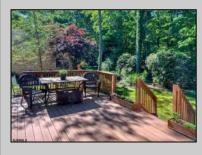

## COMMENTS

Original Hansen built home with 1st floor master suite, powder room with two bedrooms and bath and loft on second floor. There is a 5-foot crawl space with a concrete floor accessed through the hall closet, helping to lower the utility costs. First floor, large entry, living room and dining area/loft ceiling, views to back deck, pond, and never to be built on wooded area...close to the golf course but no exposure to wayward golf balls ... within walking distance to Community and Golf Course clubhouse and pool.