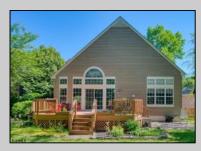

## COMMENTS

Original Hansen built home with 1st floor master suite, powder room with two bedrooms and bath and loft on second floor. There is a 5-foot crawl space with a concrete floor accessed through the hall closet, helping to lower the utility costs. First floor, large entry, living room and dining area/loft ceiling, views to back deck, pond, and never to be built on wooded area...close to the golf course but no exposure to wayward golf balls ... within walking distance to Community and Golf Course clubhouse and pool.