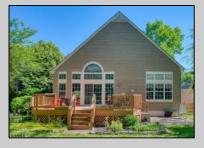

## **COMMENTS**

Original Hansen built home with 1st floor master suite, powder room with two bedrooms and bath and loft on second floor. There is a 5-foot crawl space with a concrete floor accessed through the hall closet, helping to lower the utility costs. First floor, large entry, living room and dining area/loft ceiling, views to back deck, pond, and never to be built on wooded area...close to the golf course but no exposure to wayward golf balls...within walking distance to Community and Golf Course clubhouse and pool.