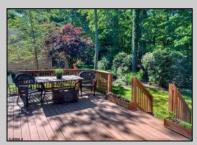

## **COMMENTS**

Original Hansen built home with 1st floor master suite, powder room with two bedrooms and bath and loft on second floor. There is a 5-foot crawl space with a concrete floor accessed through the hall closet, helping to lower the utility costs. First floor, large entry, living room and dining area/loft ceiling, views to back deck, pond, and never to be built on wooded area...close to the golf course but no exposure to wayward golf balls...within walking distance to Community and Golf Course clubhouse and pool.