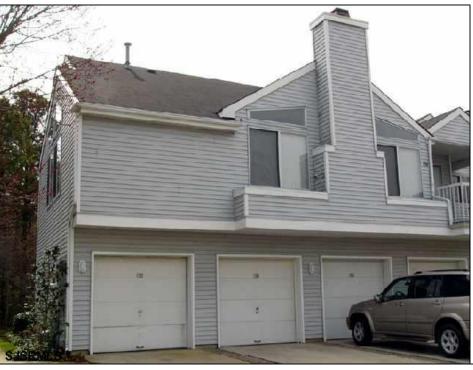

## 131 HEATHERCROFT Egg Harbor Township, NJ 08234

Asking \$278,000.00

## **COMMENTS**

Absolutely beautiful end unit-private entrance. 3 Bed, 2.1/2 bath. Master bedroom has a private bath. Living room has gas fire place. New and beautiful appliances. Back on the Market: financing falling through.

| financing failing through. |                          |                                          |                                                                         |
|----------------------------|--------------------------|------------------------------------------|-------------------------------------------------------------------------|
| PROPERTY DETAILS           |                          |                                          |                                                                         |
| Exterior<br>Vinyl          | ParkingGarage<br>One Car | OtherRooms<br>Den/TV Room<br>Dining Area | InteriorFeatures<br>Cathedral Ceiling(s)<br>Fireplace(s)<br>Master Bath |
| Heating<br>Gas-Natural     | Cooling<br>Central       | HotWater<br>Gas                          | Water<br>Public Water                                                   |