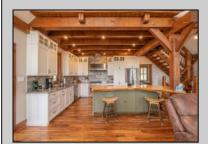

## COMMENTS

Nestled on over 16 sprawling acres of picturesque land, this charming farmhouse offers a harmonious blend of rustic elegance and modern convenience. The classic farmhouse architecture boasts welcoming serene countryside views. Step inside to discover a thoughtfully designed interior featuring 4 spacious bedrooms and 2.5 baths. The master suite is a tranquil retreat, complete with an ensuite bath for a touch of luxury. The heart of this home is its warm and inviting living space, characterized by exposed wooden beams, a stone fireplace, and large windows that frame the stunning vistas. The gourmet kitchen is a culinary haven, equipped with top-of-the-line appliances, farmhouse-style cabinetry, and a generous island, perfect for both family meals and entertaining quests. Adjacent to the farmhouse, an attached well established sheep dairy business adds a unique dimension to the property. They milk sheep, make products, sell wholesale and retail, in their store and at Farmers Markets. They also hold 2 major events, and 3 other events while also operating as a rental farmhouse. More events could definitely be added. Their online store is complete and ready to launch. The business gross is up to \$500,000 with a customer base of over 12,000 followers on Facebook with the potential to grow much more. If the sheep dairy business is not ideal for you, some other options could be a dog kennel, horse farm, winery, wedding venue, distillery and much more. This space presents endless possibilities for entrepreneurial endeavors. Whether you seek a private sanctuary to call home, aspire to cultivate a business venture, or desire a blend of both, this farmhouse on 17 acres stands as a canvas for a life inspired by the beauty of the countryside. **PROPERTY DETAILS** 