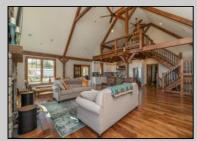

## COMMENTS

Nestled on over 16 sprawling acres of picturesque land, this charming farmhouse offers a harmonious blend of rustic elegance and modern convenience. The classic farmhouse architecture boasts welcoming serene countryside views. Step inside to discover a thoughtfully designed interior featuring 4 spacious bedrooms and 2.5 baths. The master suite is a tranquil retreat, complete with an ensuite bath for a touch of luxury. The heart of this home is its warm and inviting living space, characterized by exposed wooden beams, a stone fireplace, and large windows that frame the stunning vistas. The gourmet kitchen is a culinary haven, equipped with top-of-the-line appliances, farmhouse-style cabinetry, and a generous island, perfect for both family meals and entertaining quests. Adjacent to the farmhouse, an attached well established sheep dairy business adds a unique dimension to the property. They milk sheep, make products, sell wholesale and retail, in their store and at Farmers Markets. They also hold 2 major events, and 3 other events while also operating as a rental farmhouse. More events could definitely be added. Their online store is complete and ready to launch. The business gross is up to \$500,000 with a customer base of over 12,000 followers on Facebook with the potential to grow much more. If the sheep dairy business is not ideal for you, some other options could be a dog kennel, horse farm, winery, wedding venue, distillery and much more. This space presents endless possibilities for entrepreneurial endeavors. Whether you seek a private sanctuary to call home, aspire to cultivate a business venture, or desire a blend of both, this farmhouse on 17 acres stands as a canvas for a life inspired by the beauty of the countryside.