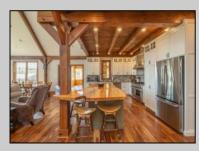

## COMMENTS

Nestled on over 16 sprawling acres of picturesque land, this charming farmhouse offers a harmonious blend of rustic elegance and modern convenience. The classic farmhouse architecture boasts welcoming serene countryside views. Step inside to discover a thoughtfully designed interior featuring 4 spacious bedrooms and 2.5 baths. The master suite is a tranquil retreat, complete with an ensuite bath for a touch of luxury. The heart of this home is its warm and inviting living space, characterized by exposed wooden beams, a stone fireplace, and large windows that frame the stunning vistas. The gourmet kitchen is a culinary haven, equipped with top-of-the-line appliances, farmhouse-style cabinetry, and a generous island, perfect for both family meals and entertaining quests. Adjacent to the farmhouse, an attached well established sheep dairy business adds a unique dimension to the property. They milk sheep, make products, sell wholesale and retail, in their store and at Farmers Markets. They also hold 2 major events, and 3 other events while also operating as a rental farmhouse. More events could definitely be added. Their online store is complete and ready to launch. The business gross is up to \$500,000 with a customer base of over 12,000 followers on Facebook with the potential to grow much more. If the sheep dairy business is not ideal for you, some other options could be a dog kennel, horse farm, winery, wedding venue, distillery and much more. This space presents endless possibilities for entrepreneurial endeavors. Whether you seek a private sanctuary to call home, aspire to cultivate a business venture, or desire a blend of both, this farmhouse on 17 acres stands as a canvas for a life inspired by the beauty of the countryside.