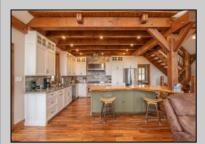

## COMMENTS

Nestled on over 16 sprawling acres of picturesque land, this charming farmhouse offers a harmonious blend of rustic elegance and modern convenience. The classic farmhouse architecture boasts welcoming serene countryside views. Step inside to discover a thoughtfully designed interior featuring 4 spacious bedrooms and 2.5 baths. The master suite is a tranquil retreat, complete with an ensuite bath for a touch of luxury. The heart of this home is its warm and inviting living space, characterized by exposed wooden beams, a stone fireplace, and large windows that frame the stunning vistas. The gourmet kitchen is a culinary haven, equipped with top-of-the-line appliances, farmhouse-style cabinetry, and a generous island, perfect for both family meals and entertaining quests. Adjacent to the farmhouse, an attached well established sheep dairy business adds a unique dimension to the property. They milk sheep, make products, sell wholesale and retail, in their store and at Farmers Markets. They also hold 2 major events, and 3 other events while also operating as a rental farmhouse. More events could definitely be added. Their online store is complete and ready to launch. The business gross is up to \$500,000 with a customer base of over 12,000 followers on Facebook with the potential to grow much more. If the sheep dairy business is not ideal for you, some other options could be a dog kennel, horse farm, winery, wedding venue, distillery and much more. This space presents endless possibilities for entrepreneurial endeavors. Whether you seek a private sanctuary to call home, aspire to cultivate a business venture, or desire a blend of both, this farmhouse on 17 acres stands as a canvas for a life inspired by the beauty of the countryside.