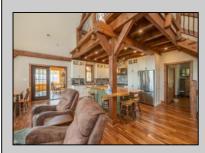

## COMMENTS

Nestled on over 16 sprawling acres of picturesque land, this charming farmhouse offers a harmonious blend of rustic elegance and modern convenience. The classic farmhouse architecture boasts welcoming serene countryside views. Step inside to discover a thoughtfully designed interior featuring 4 spacious bedrooms and 2.5 baths. The master suite is a tranquil retreat, complete with an ensuite bath for a touch of luxury. The heart of this home is its warm and inviting living space, characterized by exposed wooden beams, a stone fireplace, and large windows that frame the stunning vistas. The gourmet kitchen is a culinary haven, equipped with top-of-the-line appliances, farmhouse-style cabinetry, and a generous island, perfect for both family meals and entertaining quests. Adjacent to the farmhouse, an attached well established sheep dairy business adds a unique dimension to the property. They milk sheep, make products, sell wholesale and retail, in their store and at Farmers Markets. They also hold 2 major events, and 3 other events while also operating as a rental farmhouse. More events could definitely be added. Their online store is complete and ready to launch. The business gross is up to \$500,000 with a customer base of over 12,000 followers on Facebook with the potential to grow much more. If the sheep dairy business is not ideal for you, some other options could be a dog kennel, horse farm, winery, wedding venue, distillery and much more. This space presents endless possibilities for entrepreneurial endeavors. Whether you seek a private sanctuary to call home, aspire to cultivate a business venture, or desire a blend of both, this farmhouse on 17 acres stands as a canvas for a life inspired by the beauty of the countryside.