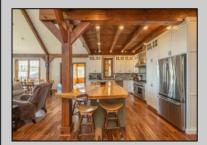

## **COMMENTS**

Nestled on over 16 sprawling acres of picturesque land, this charming farmhouse offers a harmonious blend of rustic elegance and modern convenience. The classic farmhouse architecture boasts welcoming serene countryside views. Step inside to discover a thoughtfully designed interior featuring 4 spacious bedrooms and 2.5 baths. The master suite is a tranquil retreat, complete with an ensuite bath for a touch of luxury. The heart of this home is its warm and inviting living space, characterized by exposed wooden beams, a stone fireplace, and large windows that frame the stunning vistas. The gourmet kitchen is a culinary haven, equipped with top-of-the-line appliances, farmhouse-style cabinetry, and a generous island, perfect for both family meals and entertaining guests. Adjacent to the farmhouse, an attached well established sheep dairy business adds a unique dimension to the property. They milk sheep, make products, sell wholesale and retail, in their store and at Farmers Markets. They also hold 2 major events, and 3 other events while also operating as a rental farmhouse. More events could definitely be added. Their online store is complete and ready to launch. The business gross is up to \$500,000 with a customer base of over 12,000 followers on Facebook with the potential to grow much more. If the sheep dairy business is not ideal for you, some other options could be a dog kennel, horse farm, winery, wedding venue, distillery and much more. This space presents endless possibilities for entrepreneurial endeavors. Whether you seek a private sanctuary to call home, aspire to cultivate a business venture, or desire a blend of both, this farmhouse on 17 acres stands as a canvas for a life inspired by the beauty of the countryside.