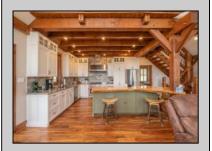

## **COMMENTS**

Nestled on over 16 sprawling acres of picturesque land, this charming farmhouse offers a harmonious blend of rustic elegance and modern convenience. The classic farmhouse architecture boasts welcoming serene countryside views. Step inside to discover a thoughtfully designed interior featuring 4 spacious bedrooms and 2.5 baths. The master suite is a tranquil retreat, complete with an ensuite bath for a touch of luxury. The heart of this home is its warm and inviting living space, characterized by exposed wooden beams, a stone fireplace, and large windows that frame the stunning vistas. The gourmet kitchen is a culinary haven, equipped with top-of-the-line appliances, farmhouse-style cabinetry, and a generous island, perfect for both family meals and entertaining guests. Adjacent to the farmhouse, an attached well established sheep dairy business adds a unique dimension to the property. They milk sheep, make products, sell wholesale and retail, in their store and at Farmers Markets. They also hold 2 major events, and 3 other events while also operating as a rental farmhouse. More events could definitely be added. Their online store is complete and ready to launch. The business gross is up to \$500,000 with a customer base of over 12,000 followers on Facebook with the potential to grow much more. If the sheep dairy business is not ideal for you, some other options could be a dog kennel, horse farm, winery, wedding venue, distillery and much more. This space presents endless possibilities for entrepreneurial endeavors. Whether you seek a private sanctuary to call home, aspire to cultivate a business venture, or desire a blend of both, this farmhouse on 17 acres stands as a canvas for a life inspired by the beauty of the countryside.