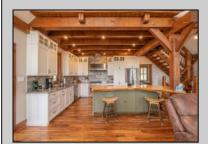

## COMMENTS

Nestled on over 16 sprawling acres of picturesque land, this charming farmhouse offers a harmonious blend of rustic elegance and modern convenience. The classic farmhouse architecture boasts welcoming serene countryside views. Step inside to discover a thoughtfully designed interior featuring 4 spacious bedrooms and 2.5 baths. The master suite is a tranquil retreat, complete with an ensuite bath for a touch of luxury. The heart of this home is its warm and inviting living space, characterized by exposed wooden beams, a stone fireplace, and large windows that frame the stunning vistas. The gourmet kitchen is a culinary haven, equipped with top-of-the-line appliances, farmhouse-style cabinetry, and a generous island, perfect for both family meals and entertaining quests. Adjacent to the farmhouse, an attached well established sheep dairy business adds a unique dimension to the property. They milk sheep, make products, sell wholesale and retail, in their store and at Farmers Markets. They also hold 2 major events, and 3 other events while also operating as a rental farmhouse. More events could definitely be added. Their online store is complete and ready to launch. The business gross is up to \$500,000 with a customer base of over 12,000 followers on Facebook with the potential to grow much more. If the sheep dairy business is not ideal for you, some other options could be a dog kennel, horse farm, winery, wedding venue, distillery and much more. This space presents endless possibilities for entrepreneurial endeavors. Whether you seek a private sanctuary to call home, aspire to cultivate a business venture, or desire a blend of both, this farmhouse on 17 acres stands as a canvas for a life inspired by the beauty of the countryside.