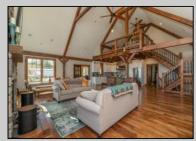

## COMMENTS

Nestled on over 16 sprawling acres of picturesque land, this charming farmhouse offers a harmonious blend of rustic elegance and modern convenience. The classic farmhouse architecture boasts welcoming serene countryside views. Step inside to discover a thoughtfully designed interior featuring 4 spacious bedrooms and 2.5 baths. The master suite is a tranquil retreat, complete with an ensuite bath for a touch of luxury. The heart of this home is its warm and inviting living space, characterized by exposed wooden beams, a stone fireplace, and large windows that frame the stunning vistas. The gourmet kitchen is a culinary haven, equipped with top-of-the-line appliances, farmhouse-style cabinetry, and a generous island, perfect for both family meals and entertaining quests. Adjacent to the farmhouse, an attached well established sheep dairy business adds a unique dimension to the property. They milk sheep, make products, sell wholesale and retail, in their store and at Farmers Markets. They also hold 2 major events, and 3 other events while also operating as a rental farmhouse. More events could definitely be added. Their online store is complete and ready to launch. The business gross is up to \$500,000 with a customer base of over 12,000 followers on Facebook with the potential to grow much more. If the sheep dairy business is not ideal for you, some other options could be a dog kennel, horse farm, winery, wedding venue, distillery and much more. This space presents endless possibilities for entrepreneurial endeavors. Whether you seek a private sanctuary to call home, aspire to cultivate a business venture, or desire a blend of both, this farmhouse on 17 acres stands as a canvas for a life inspired by the beauty of the countryside.