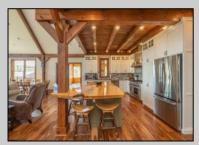

## **COMMENTS**

Nestled on over 16 sprawling acres of picturesque land, this charming farmhouse offers a harmonious blend of rustic elegance and modern convenience. The classic farmhouse architecture boasts welcoming serene countryside views. Step inside to discover a thoughtfully designed interior featuring 4 spacious bedrooms and 2.5 baths. The master suite is a tranquil retreat, complete with an ensuite bath for a touch of luxury. The heart of this home is its warm and inviting living space, characterized by exposed wooden beams, a stone fireplace, and large windows that frame the stunning vistas. The gourmet kitchen is a culinary haven, equipped with top-of-the-line appliances, farmhouse-style cabinetry, and a generous island, perfect for both family meals and entertaining guests. Adjacent to the farmhouse, an attached well established sheep dairy business adds a unique dimension to the property. They milk sheep, make products, sell wholesale and retail, in their store and at Farmers Markets. They also hold 2 major events, and 3 other events while also operating as a rental farmhouse. More events could definitely be added. Their online store is complete and ready to launch. The business gross is up to \$500,000 with a customer base of over 12,000 followers on Facebook with the potential to grow much more. If the sheep dairy business is not ideal for you, some other options could be a dog kennel, horse farm, winery, wedding venue, distillery and much more. This space presents endless possibilities for entrepreneurial endeavors. Whether you seek a private sanctuary to call home, aspire to cultivate a business venture, or desire a blend of both, this farmhouse on 17 acres stands as a canvas for a life inspired by the beauty of the countryside.