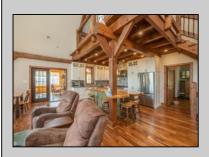

## **COMMENTS**

Nestled on over 16 sprawling acres of picturesque land, this charming farmhouse offers a harmonious blend of rustic elegance and modern convenience. The classic farmhouse architecture boasts welcoming serene countryside views. Step inside to discover a thoughtfully designed interior featuring 4 spacious bedrooms and 2.5 baths. The master suite is a tranquil retreat, complete with an ensuite bath for a touch of luxury. The heart of this home is its warm and inviting living space, characterized by exposed wooden beams, a stone fireplace, and large windows that frame the stunning vistas. The gourmet kitchen is a culinary haven, equipped with top-of-the-line appliances, farmhouse-style cabinetry, and a generous island, perfect for both family meals and entertaining guests. Adjacent to the farmhouse, an attached well established sheep dairy business adds a unique dimension to the property. They milk sheep, make products, sell wholesale and retail, in their store and at Farmers Markets. They also hold 2 major events, and 3 other events while also operating as a rental farmhouse. More events could definitely be added. Their online store is complete and ready to launch. The business gross is up to \$500,000 with a customer base of over 12,000 followers on Facebook with the potential to grow much more. If the sheep dairy business is not ideal for you, some other options could be a dog kennel, horse farm, winery, wedding venue, distillery and much more. This space presents endless possibilities for entrepreneurial endeavors. Whether you seek a private sanctuary to call home, aspire to cultivate a business venture, or desire a blend of both, this farmhouse on 17 acres stands as a canvas for a life inspired by the beauty of the countryside.