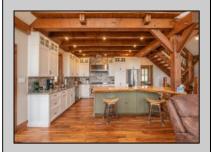

## **COMMENTS**

Nestled on over 16 sprawling acres of picturesque land, this charming farmhouse offers a harmonious blend of rustic elegance and modern convenience. The classic farmhouse architecture boasts welcoming serene countryside views. Step inside to discover a thoughtfully designed interior featuring 4 spacious bedrooms and 2.5 baths. The master suite is a tranquil retreat, complete with an ensuite bath for a touch of luxury. The heart of this home is its warm and inviting living space, characterized by exposed wooden beams, a stone fireplace, and large windows that frame the stunning vistas. The gourmet kitchen is a culinary haven, equipped with top-of-the-line appliances, farmhouse-style cabinetry, and a generous island, perfect for both family meals and entertaining guests. Adjacent to the farmhouse, an attached well established sheep dairy business adds a unique dimension to the property. They milk sheep, make products, sell wholesale and retail, in their store and at Farmers Markets. They also hold 2 major events, and 3 other events while also operating as a rental farmhouse. More events could definitely be added. Their online store is complete and ready to launch. The business gross is up to \$500,000 with a customer base of over 12,000 followers on Facebook with the potential to grow much more. If the sheep dairy business is not ideal for you, some other options could be a dog kennel, horse farm, winery, wedding venue, distillery and much more. This space presents endless possibilities for entrepreneurial endeavors. Whether you seek a private sanctuary to call home, aspire to cultivate a business venture, or desire a blend of both, this farmhouse on 17 acres stands as a canvas for a life inspired by the beauty of the countryside.