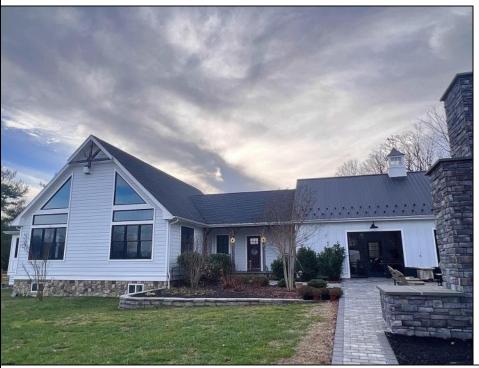

## **COMMENTS**

Nestled on over 16 sprawling acres of picturesque land, this charming farmhouse offers a harmonious blend of rustic elegance and modern convenience. The classic farmhouse architecture boasts welcoming serene countryside views. Step inside to discover a thoughtfully designed interior featuring 4 spacious bedrooms and 2.5 baths. The master suite is a tranquil retreat, complete with an ensuite bath for a touch of luxury. The heart of this home is its warm and inviting living space, characterized by exposed wooden beams, a stone fireplace, and large windows that frame the stunning vistas. The gourmet kitchen is a culinary haven, equipped with top-of-the-line appliances, farmhouse-style cabinetry, and a generous island, perfect for both family meals and entertaining guests. Adjacent to the farmhouse, an attached well established sheep dairy business adds a unique dimension to the property. They milk sheep, make products, sell wholesale and retail, in their store and at Farmers Markets. They also hold 2 major events, and 3 other events while also operating as a rental farmhouse. More events could definitely be added. Their online store is complete and ready to launch. The business gross is up to \$500,000 with a customer base of over 12,000 followers on Facebook with the potential to grow much more. If the sheep dairy business is not ideal for you, some other options could be a dog kennel, horse farm, winery, wedding venue, distillery and much more. This space presents endless possibilities for entrepreneurial endeavors. Whether you seek a private sanctuary to call home, aspire to cultivate a business venture, or desire a blend of both, this farmhouse on 17 acres stands as a canvas for a life inspired by the beauty of the countryside.