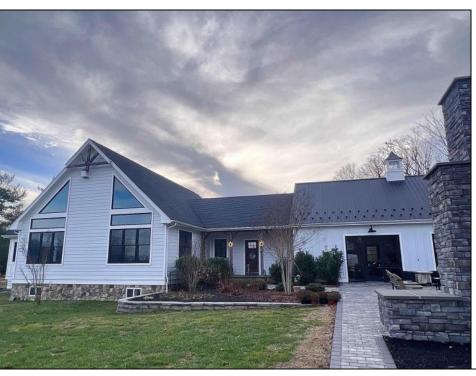

## **COMMENTS**

Nestled on over 16 sprawling acres of picturesque land, this charming farmhouse offers a harmonious blend of rustic elegance and modern convenience. The classic farmhouse architecture boasts welcoming serene countryside views. Step inside to discover a thoughtfully designed interior featuring 4 spacious bedrooms and 2.5 baths. The master suite is a tranquil retreat, complete with an ensuite bath for a touch of luxury. The heart of this home is its warm and inviting living space, characterized by exposed wooden beams, a stone fireplace, and large windows that frame the stunning vistas. The gourmet kitchen is a culinary haven, equipped with top-of-the-line appliances, farmhouse-style cabinetry, and a generous island, perfect for both family meals and entertaining guests. Adjacent to the farmhouse, an attached well established sheep dairy business adds a unique dimension to the property. They milk sheep, make products, sell wholesale and retail, in their store and at Farmers Markets. They also hold 2 major events, and 3 other events while also operating as a rental farmhouse. More events could definitely be added. Their online store is complete and ready to launch. The business gross is up to \$500,000 with a customer base of over 12,000 followers on Facebook with the potential to grow much more. If the sheep dairy business is not ideal for you, some other options could be a dog kennel, horse farm, winery, wedding venue, distillery and much more. This space presents endless possibilities for entrepreneurial endeavors. Whether you seek a private sanctuary to call home, aspire to cultivate a business venture, or desire a blend of both, this farmhouse on 17 acres stands as a canvas for a life inspired by the beauty of the countryside.