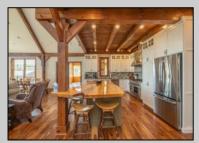

## **COMMENTS**

Nestled on over 16 sprawling acres of picturesque land, this charming farmhouse offers a harmonious blend of rustic elegance and modern convenience. The classic farmhouse architecture boasts welcoming serene countryside views. Step inside to discover a thoughtfully designed interior featuring 4 spacious bedrooms and 2.5 baths. The master suite is a tranquil retreat, complete with an ensuite bath for a touch of luxury. The heart of this home is its warm and inviting living space, characterized by exposed wooden beams, a stone fireplace, and large windows that frame the stunning vistas. The gourmet kitchen is a culinary haven, equipped with top-of-the-line appliances, farmhouse-style cabinetry, and a generous island, perfect for both family meals and entertaining guests. Adjacent to the farmhouse, an attached well established sheep dairy business adds a unique dimension to the property. They milk sheep, make products, sell wholesale and retail, in their store and at Farmers Markets. They also hold 2 major events, and 3 other events while also operating as a rental farmhouse. More events could definitely be added. Their online store is complete and ready to launch. The business gross is up to \$500,000 with a customer base of over 12,000 followers on Facebook with the potential to grow much more. If the sheep dairy business is not ideal for you, some other options could be a dog kennel, horse farm, winery, wedding venue, distillery and much more. This space presents endless possibilities for entrepreneurial endeavors. Whether you seek a private sanctuary to call home, aspire to cultivate a business venture, or desire a blend of both, this farmhouse on 17 acres stands as a canvas for a life inspired by the beauty of the countryside.