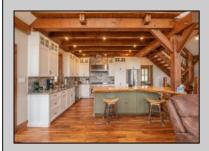

## **COMMENTS**

Nestled on over 16 sprawling acres of picturesque land, this charming farmhouse offers a harmonious blend of rustic elegance and modern convenience. The classic farmhouse architecture boasts welcoming serene countryside views. Step inside to discover a thoughtfully designed interior featuring 4 spacious bedrooms and 2.5 baths. The master suite is a tranquil retreat, complete with an ensuite bath for a touch of luxury. The heart of this home is its warm and inviting living space, characterized by exposed wooden beams, a stone fireplace, and large windows that frame the stunning vistas. The gourmet kitchen is a culinary haven, equipped with top-of-the-line appliances, farmhouse-style cabinetry, and a generous island, perfect for both family meals and entertaining guests. Adjacent to the farmhouse, an attached well established sheep dairy business adds a unique dimension to the property. They milk sheep, make products, sell wholesale and retail, in their store and at Farmers Markets. They also hold 2 major events, and 3 other events while also operating as a rental farmhouse. More events could definitely be added. Their online store is complete and ready to launch. The business gross is up to \$500,000 with a customer base of over 12,000 followers on Facebook with the potential to grow much more. If the sheep dairy business is not ideal for you, some other options could be a dog kennel, horse farm, winery, wedding venue, distillery and much more. This space presents endless possibilities for entrepreneurial endeavors. Whether you seek a private sanctuary to call home, aspire to cultivate a business venture, or desire a blend of both, this farmhouse on 17 acres stands as a canvas for a life inspired by the beauty of the countryside.