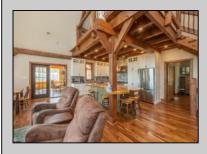

## **COMMENTS**

Nestled on over 16 sprawling acres of picturesque land, this charming farmhouse offers a harmonious blend of rustic elegance and modern convenience. The classic farmhouse architecture boasts welcoming serene countryside views. Step inside to discover a thoughtfully designed interior featuring 4 spacious bedrooms and 2.5 baths. The master suite is a tranquil retreat, complete with an ensuite bath for a touch of luxury. The heart of this home is its warm and inviting living space, characterized by exposed wooden beams, a stone fireplace, and large windows that frame the stunning vistas. The gourmet kitchen is a culinary haven, equipped with top-of-the-line appliances, farmhouse-style cabinetry, and a generous island, perfect for both family meals and entertaining guests. Adjacent to the farmhouse, an attached well established sheep dairy business adds a unique dimension to the property. They milk sheep, make products, sell wholesale and retail, in their store and at Farmers Markets. They also hold 2 major events, and 3 other events while also operating as a rental farmhouse. More events could definitely be added. Their online store is complete and ready to launch. The business gross is up to \$500,000 with a customer base of over 12,000 followers on Facebook with the potential to grow much more. If the sheep dairy business is not ideal for you, some other options could be a dog kennel, horse farm, winery, wedding venue, distillery and much more. This space presents endless possibilities for entrepreneurial endeavors. Whether you seek a private sanctuary to call home, aspire to cultivate a business venture, or desire a blend of both, this farmhouse on 17 acres stands as a canvas for a life inspired by the beauty of the countryside.