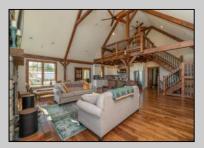

## **COMMENTS**

Nestled on over 16 sprawling acres of picturesque land, this charming farmhouse offers a harmonious blend of rustic elegance and modern convenience. The classic farmhouse architecture boasts welcoming serene countryside views. Step inside to discover a thoughtfully designed interior featuring 4 spacious bedrooms and 2.5 baths. The master suite is a tranquil retreat, complete with an ensuite bath for a touch of luxury. The heart of this home is its warm and inviting living space, characterized by exposed wooden beams, a stone fireplace, and large windows that frame the stunning vistas. The gourmet kitchen is a culinary haven, equipped with top-of-the-line appliances, farmhouse-style cabinetry, and a generous island, perfect for both family meals and entertaining guests. Adjacent to the farmhouse, an attached well established sheep dairy business adds a unique dimension to the property. They milk sheep, make products, sell wholesale and retail, in their store and at Farmers Markets. They also hold 2 major events, and 3 other events while also operating as a rental farmhouse. More events could definitely be added. Their online store is complete and ready to launch. The business gross is up to \$500,000 with a customer base of over 12,000 followers on Facebook with the potential to grow much more. If the sheep dairy business is not ideal for you, some other options could be a dog kennel, horse farm, winery, wedding venue, distillery and much more. This space presents endless possibilities for entrepreneurial endeavors. Whether you seek a private sanctuary to call home, aspire to cultivate a business venture, or desire a blend of both, this farmhouse on 17 acres stands as a canvas for a life inspired by the beauty of the countryside.