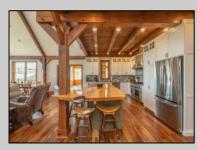

## COMMENTS

Nestled on over 16 sprawling acres of picturesque land, this charming farmhouse offers a harmonious blend of rustic elegance and modern convenience. The classic farmhouse architecture boasts welcoming serene countryside views. Step inside to discover a thoughtfully designed interior featuring 4 spacious bedrooms and 2.5 baths. The master suite is a tranquil retreat, complete with an ensuite bath for a touch of luxury. The heart of this home is its warm and inviting living space, characterized by exposed wooden beams, a stone fireplace, and large windows that frame the stunning vistas. The gourmet kitchen is a culinary haven, equipped with top-of-the-line appliances, farmhouse-style cabinetry, and a generous island, perfect for both family meals and entertaining quests. Adjacent to the farmhouse, an attached well established sheep dairy business adds a unique dimension to the property. They milk sheep, make products, sell wholesale and retail, in their store and at Farmers Markets. They also hold 2 major events, and 3 other events while also operating as a rental farmhouse. More events could definitely be added. Their online store is complete and ready to launch. The business gross is up to \$500,000 with a customer base of over 12,000 followers on Facebook with the potential to grow much more. If the sheep dairy business is not ideal for you, some other options could be a dog kennel, horse farm, winery, wedding venue, distillery and much more. This space presents endless possibilities for entrepreneurial endeavors. Whether you seek a private sanctuary to call home, aspire to cultivate a business venture, or desire a blend of both, this farmhouse on 17 acres stands as a canvas for a life inspired by the beauty of the countryside.