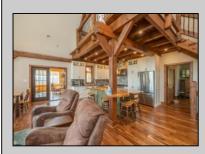

## COMMENTS

Nestled on over 16 sprawling acres of picturesque land, this charming farmhouse offers a harmonious blend of rustic elegance and modern convenience. The classic farmhouse architecture boasts welcoming serene countryside views. Step inside to discover a thoughtfully designed interior featuring 4 spacious bedrooms and 2.5 baths. The master suite is a tranquil retreat, complete with an ensuite bath for a touch of luxury. The heart of this home is its warm and inviting living space, characterized by exposed wooden beams, a stone fireplace, and large windows that frame the stunning vistas. The gourmet kitchen is a culinary haven, equipped with top-of-the-line appliances, farmhouse-style cabinetry, and a generous island, perfect for both family meals and entertaining quests. Adjacent to the farmhouse, an attached well established sheep dairy business adds a unique dimension to the property. They milk sheep, make products, sell wholesale and retail, in their store and at Farmers Markets. They also hold 2 major events, and 3 other events while also operating as a rental farmhouse. More events could definitely be added. Their online store is complete and ready to launch. The business gross is up to \$500,000 with a customer base of over 12,000 followers on Facebook with the potential to grow much more. If the sheep dairy business is not ideal for you, some other options could be a dog kennel, horse farm, winery, wedding venue, distillery and much more. This space presents endless possibilities for entrepreneurial endeavors. Whether you seek a private sanctuary to call home, aspire to cultivate a business venture, or desire a blend of both, this farmhouse on 17 acres stands as a canvas for a life inspired by the beauty of the countryside.