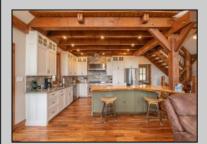

## COMMENTS

Nestled on over 16 sprawling acres of picturesque land, this charming farmhouse offers a harmonious blend of rustic elegance and modern convenience. The classic farmhouse architecture boasts welcoming serene countryside views. Step inside to discover a thoughtfully designed interior featuring 4 spacious bedrooms and 2.5 baths. The master suite is a tranquil retreat, complete with an ensuite bath for a touch of luxury. The heart of this home is its warm and inviting living space, characterized by exposed wooden beams, a stone fireplace, and large windows that frame the stunning vistas. The gourmet kitchen is a culinary haven, equipped with top-of-the-line appliances, farmhouse-style cabinetry, and a generous island, perfect for both family meals and entertaining quests. Adjacent to the farmhouse, an attached well established sheep dairy business adds a unique dimension to the property. They milk sheep, make products, sell wholesale and retail, in their store and at Farmers Markets. They also hold 2 major events, and 3 other events while also operating as a rental farmhouse. More events could definitely be added. Their online store is complete and ready to launch. The business gross is up to \$500,000 with a customer base of over 12,000 followers on Facebook with the potential to grow much more. If the sheep dairy business is not ideal for you, some other options could be a dog kennel, horse farm, winery, wedding venue, distillery and much more. This space presents endless possibilities for entrepreneurial endeavors. Whether you seek a private sanctuary to call home, aspire to cultivate a business venture, or desire a blend of both, this farmhouse on 17 acres stands as a canvas for a life inspired by the beauty of the countryside.