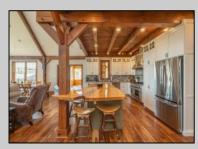

## COMMENTS

Nestled on over 16 sprawling acres of picturesque land, this charming farmhouse offers a harmonious blend of rustic elegance and modern convenience. The classic farmhouse architecture boasts welcoming serene countryside views. Step inside to discover a thoughtfully designed interior featuring 4 spacious bedrooms and 2.5 baths. The master suite is a tranquil retreat, complete with an ensuite bath for a touch of luxury. The heart of this home is its warm and inviting living space, characterized by exposed wooden beams, a stone fireplace, and large windows that frame the stunning vistas. The gourmet kitchen is a culinary haven, equipped with top-of-the-line appliances, farmhouse-style cabinetry, and a generous island, perfect for both family meals and entertaining quests. Adjacent to the farmhouse, an attached well established sheep dairy business adds a unique dimension to the property. They milk sheep, make products, sell wholesale and retail, in their store and at Farmers Markets. They also hold 2 major events, and 3 other events while also operating as a rental farmhouse. More events could definitely be added. Their online store is complete and ready to launch. The business gross is up to \$500,000 with a customer base of over 12,000 followers on Facebook with the potential to grow much more. If the sheep dairy business is not ideal for you, some other options could be a dog kennel, horse farm, winery, wedding venue, distillery and much more. This space presents endless possibilities for entrepreneurial endeavors. Whether you seek a private sanctuary to call home, aspire to cultivate a business venture, or desire a blend of both, this farmhouse on 17 acres stands as a canvas for a life inspired by the beauty of the countryside.