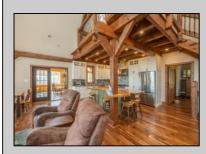

## COMMENTS

Nestled on over 16 sprawling acres of picturesque land, this charming farmhouse offers a harmonious blend of rustic elegance and modern convenience. The classic farmhouse architecture boasts welcoming serene countryside views. Step inside to discover a thoughtfully designed interior featuring 4 spacious bedrooms and 2.5 baths. The master suite is a tranquil retreat, complete with an ensuite bath for a touch of luxury. The heart of this home is its warm and inviting living space, characterized by exposed wooden beams, a stone fireplace, and large windows that frame the stunning vistas. The gourmet kitchen is a culinary haven, equipped with top-of-the-line appliances, farmhouse-style cabinetry, and a generous island, perfect for both family meals and entertaining quests. Adjacent to the farmhouse, an attached well established sheep dairy business adds a unique dimension to the property. They milk sheep, make products, sell wholesale and retail, in their store and at Farmers Markets. They also hold 2 major events, and 3 other events while also operating as a rental farmhouse. More events could definitely be added. Their online store is complete and ready to launch. The business gross is up to \$500,000 with a customer base of over 12,000 followers on Facebook with the potential to grow much more. If the sheep dairy business is not ideal for you, some other options could be a dog kennel, horse farm, winery, wedding venue, distillery and much more. This space presents endless possibilities for entrepreneurial endeavors. Whether you seek a private sanctuary to call home, aspire to cultivate a business venture, or desire a blend of both, this farmhouse on 17 acres stands as a canvas for a life inspired by the beauty of the countryside.