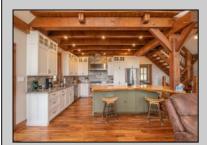

## COMMENTS

Nestled on over 16 sprawling acres of picturesque land, this charming farmhouse offers a harmonious blend of rustic elegance and modern convenience. The classic farmhouse architecture boasts welcoming serene countryside views. Step inside to discover a thoughtfully designed interior featuring 4 spacious bedrooms and 2.5 baths. The master suite is a tranquil retreat, complete with an ensuite bath for a touch of luxury. The heart of this home is its warm and inviting living space, characterized by exposed wooden beams, a stone fireplace, and large windows that frame the stunning vistas. The gourmet kitchen is a culinary haven, equipped with top-of-the-line appliances, farmhouse-style cabinetry, and a generous island, perfect for both family meals and entertaining quests. Adjacent to the farmhouse, an attached well established sheep dairy business adds a unique dimension to the property. They milk sheep, make products, sell wholesale and retail, in their store and at Farmers Markets. They also hold 2 major events, and 3 other events while also operating as a rental farmhouse. More events could definitely be added. Their online store is complete and ready to launch. The business gross is up to \$500,000 with a customer base of over 12,000 followers on Facebook with the potential to grow much more. If the sheep dairy business is not ideal for you, some other options could be a dog kennel, horse farm, winery, wedding venue, distillery and much more. This space presents endless possibilities for entrepreneurial endeavors. Whether you seek a private sanctuary to call home, aspire to cultivate a business venture, or desire a blend of both, this farmhouse on 17 acres stands as a canvas for a life inspired by the beauty of the countryside.