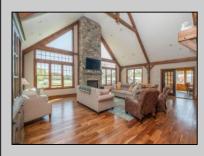

## COMMENTS

Nestled on over 16 sprawling acres of picturesque land, this charming farmhouse offers a harmonious blend of rustic elegance and modern convenience. The classic farmhouse architecture boasts welcoming serene countryside views. Step inside to discover a thoughtfully designed interior featuring 4 spacious bedrooms and 2.5 baths. The master suite is a tranquil retreat, complete with an ensuite bath for a touch of luxury. The heart of this home is its warm and inviting living space, characterized by exposed wooden beams, a stone fireplace, and large windows that frame the stunning vistas. The gourmet kitchen is a culinary haven, equipped with top-of-the-line appliances, farmhouse-style cabinetry, and a generous island, perfect for both family meals and entertaining quests. Adjacent to the farmhouse, an attached well established sheep dairy business adds a unique dimension to the property. They milk sheep, make products, sell wholesale and retail, in their store and at Farmers Markets. They also hold 2 major events, and 3 other events while also operating as a rental farmhouse. More events could definitely be added. Their online store is complete and ready to launch. The business gross is up to \$500,000 with a customer base of over 12,000 followers on Facebook with the potential to grow much more. If the sheep dairy business is not ideal for you, some other options could be a dog kennel, horse farm, winery, wedding venue, distillery and much more. This space presents endless possibilities for entrepreneurial endeavors. Whether you seek a private sanctuary to call home, aspire to cultivate a business venture, or desire a blend of both, this farmhouse on 17 acres stands as a canvas for a life inspired by the beauty of the countryside.