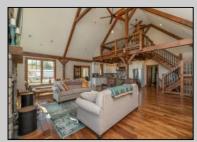

## COMMENTS

Nestled on over 16 sprawling acres of picturesque land, this charming farmhouse offers a harmonious blend of rustic elegance and modern convenience. The classic farmhouse architecture boasts welcoming serene countryside views. Step inside to discover a thoughtfully designed interior featuring 4 spacious bedrooms and 2.5 baths. The master suite is a tranquil retreat, complete with an ensuite bath for a touch of luxury. The heart of this home is its warm and inviting living space, characterized by exposed wooden beams, a stone fireplace, and large windows that frame the stunning vistas. The gourmet kitchen is a culinary haven, equipped with top-of-the-line appliances, farmhouse-style cabinetry, and a generous island, perfect for both family meals and entertaining quests. Adjacent to the farmhouse, an attached well established sheep dairy business adds a unique dimension to the property. They milk sheep, make products, sell wholesale and retail, in their store and at Farmers Markets. They also hold 2 major events, and 3 other events while also operating as a rental farmhouse. More events could definitely be added. Their online store is complete and ready to launch. The business gross is up to \$500,000 with a customer base of over 12,000 followers on Facebook with the potential to grow much more. If the sheep dairy business is not ideal for you, some other options could be a dog kennel, horse farm, winery, wedding venue, distillery and much more. This space presents endless possibilities for entrepreneurial endeavors. Whether you seek a private sanctuary to call home, aspire to cultivate a business venture, or desire a blend of both, this farmhouse on 17 acres stands as a canvas for a life inspired by the beauty of the countryside.