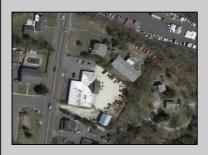

## COMMENTS

Unique commercial opportunity in West Creek, NJ! This 0.77-acre parcel features a 2,156 sq ft, 2-story home with 4 rooms and 1 3/4 bathrooms. Additionally, there\'s a spacious 4750 sq ft warehouse in the rear with separate 3/4 bath. The property is serviced with gas, 2 wells, and septic. Rear warehouse serviced with 3 phase electric. The location zoned C2. Located in a prime business district surrounded by popular businesses, this property offers easy access to Long Beach Island and is just 2.3 miles south of Route 72. Property is sold in \"as is, where is\" condition. Please inquire township about permitted uses! Don\'t miss out on this exceptional opportunity!