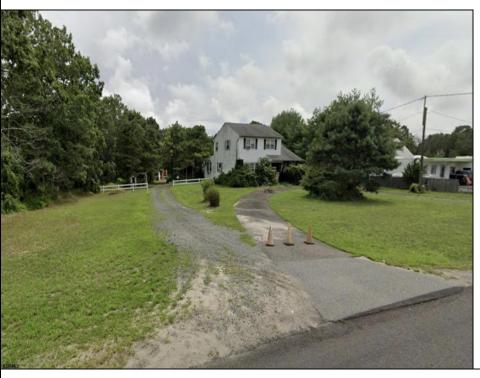

## COMMENTS

Unique commercial opportunity in West Creek, NJ! This 0.77-acre parcel features a 2,156 sq ft, 2-story home with 4 rooms and 1 3/4 bathrooms. Additionally, there\'s a spacious 4750 sq ft warehouse in the rear with separate 3/4 bath. The property is serviced with gas, 2 wells, and septic. Rear warehouse serviced with 3 phase electric. The location zoned C2. Located in a prime business district surrounded by popular businesses, this property offers easy access to Long Beach Island and is just 2.3 miles south of Route 72. Property is sold in \"as is, where is\" condition. Please inquire township about permitted uses! Don\'t miss out on this exceptional opportunity!

Water

Well

Exterior Vinyl

**PROPERTY DETAILS** Heating Gas-Natural

Sewer Private Septic

Ask for Tara Cruser-Moss Berger Realty Inc 3160 Asbury Avenue, Ocean City Call: 609-399-0076 Email to: tcm@bergerrealty.com