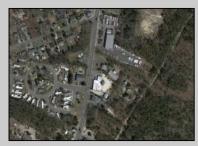

## COMMENTS

Unique commercial opportunity in West Creek, NJ! This 0.77-acre parcel features a 2,156 sq ft, 2-story home with 4 rooms and 1 3/4 bathrooms. Additionally, there\'s a spacious 4750 sq ft warehouse in the rear with separate 3/4 bath. The property is serviced with gas, 2 wells, and septic. Rear warehouse serviced with 3 phase electric. The location zoned C2. Located in a prime business district surrounded by popular businesses, this property offers easy access to Long Beach Island and is just 2.3 miles south of Route 72. Property is sold in \"as is, where is\" condition. Please inquire township about permitted uses! Don\'t miss out on this exceptional opportunity!