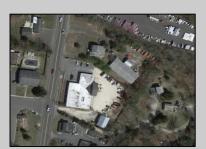

## COMMENTS

Unique commercial opportunity in West Creek, NJ! This 0.77-acre parcel features a 2,156 sq ft, 2-story home with 3 rooms and 2.5 bathrooms. Additionally, there\s a spacious 6,100 sq ft warehouse in the rear. The property is serviced with gas, well, and septic. Rear warehouse serviced with 3 phase electric.The location zoned C2. Located in a prime business district surrounded by popular businesses, this property offers easy access to Long Beach Island and is just 2.3 miles south of Route 72. Property is sold in \"as is, where is\" condition. Please inquire township about permitted uses! Don\'t miss out on this exceptional opportunity!

## PROPERTY DETAILS

| Exterior | Heating     | Water | Sewer   |
|----------|-------------|-------|---------|
| Vinyl    | Gas-Natural | Well  | Private |
|          |             |       | Septic  |

Ask for Sara Varani Berger Realty Inc 3160 Asbury Avenue, Ocean City Call: 609-399-0076