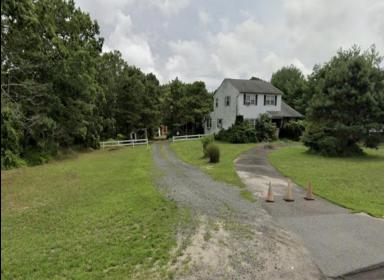

## COMMENTS

Unique commercial opportunity in West Creek, NJ! This 0.77-acre parcel features a 2,156 sq ft, 2-story home with 3 rooms and 2.5 bathrooms. Additionally, there\s a spacious 6,100 sq ft warehouse in the rear. The property is serviced with gas, well, and septic. Rear warehouse serviced with 3 phase electric.The location zoned C2. Located in a prime business district surrounded by popular businesses, this property offers easy access to Long Beach Island and is just 2.3 miles south of Route 72. Property is sold in \"as is, where is\" condition. Please inquire township about permitted uses! Don\'t miss out on this exceptional opportunity!

## PROPERTY DETAILS

| Exterior | Heating     | Water | Sewer   |
|----------|-------------|-------|---------|
| Vinyl    | Gas-Natural | Well  | Private |
|          |             |       | Septic  |

Ask for Sara Varani Berger Realty Inc 3160 Asbury Avenue, Ocean City Call: 609-399-0076