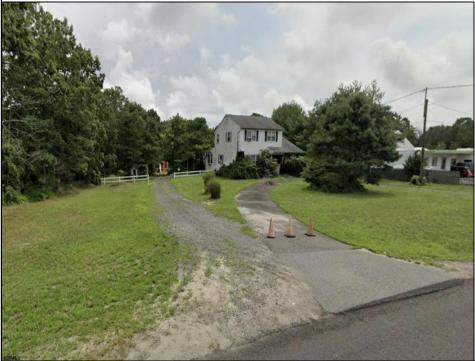

## **COMMENTS**

Unique commercial opportunity in West Creek, NJ! This 0.77-acre parcel features a 2,156 sq ft, 2-story home with 4 rooms and 1 3/4 bathrooms. Additionally, there\s a spacious 4750 sq ft warehouse in the rear with separate 3/4 bath. The property is serviced with gas, 2 wells, and septic. Rear warehouse serviced with 3 phase electric. The location zoned C2. Located in a prime business district surrounded by popular businesses, this property offers easy access to Long Beach Island and is just 2.3 miles south of Route 72. Property is sold in \"as is, where is\" condition. Please inquire township about permitted uses! Don\'t miss out on this exceptional opportunity!