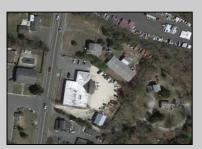

## **COMMENTS**

Unique commercial opportunity in West Creek, NJ! This 0.77-acre parcel features a 2,156 sq ft, 2-story home with 4 rooms and 1 3/4 bathrooms. Additionally, there\s a spacious 4750 sq ft warehouse in the rear with separate 3/4 bath. The property is serviced with gas, 2 wells, and septic. Rear warehouse serviced with 3 phase electric. The location zoned C2. Located in a prime business district surrounded by popular businesses, this property offers easy access to Long Beach Island and is just 2.3 miles south of Route 72. Property is sold in \"as is, where is\" condition. Please inquire township about permitted uses! Don\'t miss out on this exceptional opportunity!