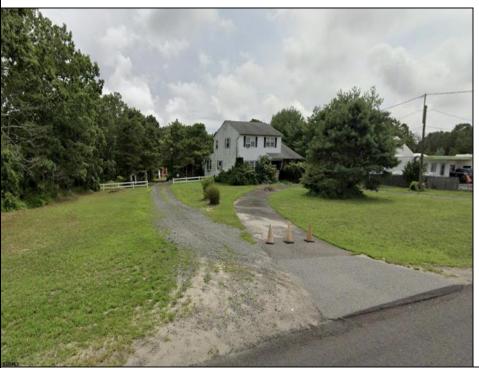

## **COMMENTS**

Unique commercial opportunity in West Creek, NJ! This 0.77-acre parcel features a 2,156 sq ft, 2-story home with 4 rooms and 1 3/4 bathrooms. Additionally, there\'s a spacious 4750 sq ft warehouse in the rear with separate 3/4 bath. The property is serviced with gas, 2 wells, and septic. Rear warehouse serviced with 3 phase electric. The location zoned C2. Located in a prime business district surrounded by popular businesses, this property offers easy access to Long Beach Island and is just 2.3 miles south of Route 72. Property is sold in \"as is, where is\" condition. Please inquire township about permitted uses! Don\'t miss out on this exceptional opportunity!