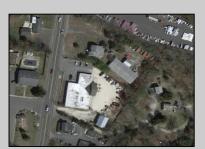

## **COMMENTS**

Unique commercial opportunity in West Creek, NJ! This 0.77-acre parcel features a 2,156 sq ft, 2-story home with 4 rooms and 1 3/4 bathrooms. Additionally, there\'s a spacious 4750 sq ft warehouse in the rear with separate 3/4 bath. The property is serviced with gas, 2 wells, and septic. Rear warehouse serviced with 3 phase electric. The location zoned C2. Located in a prime business district surrounded by popular businesses, this property offers easy access to Long Beach Island and is just 2.3 miles south of Route 72. Property is sold in \"as is, where is\" condition. Please inquire township about permitted uses! Don\'t miss out on this exceptional opportunity!