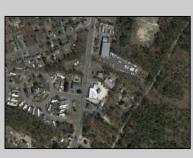

## **COMMENTS**

Unique commercial opportunity in West Creek, NJ! This 0.77-acre parcel features a 2,156 sq ft, 2-story home with 4 rooms and 1 3/4 bathrooms. Additionally, there\'s a spacious 4750 sq ft warehouse in the rear with separate 3/4 bath. The property is serviced with gas, 2 wells, and septic. Rear warehouse serviced with 3 phase electric. The location zoned C2. Located in a prime business district surrounded by popular businesses, this property offers easy access to Long Beach Island and is just 2.3 miles south of Route 72. Property is sold in \"as is, where is\" condition. Please inquire township about permitted uses! Don\'t miss out on this exceptional opportunity!