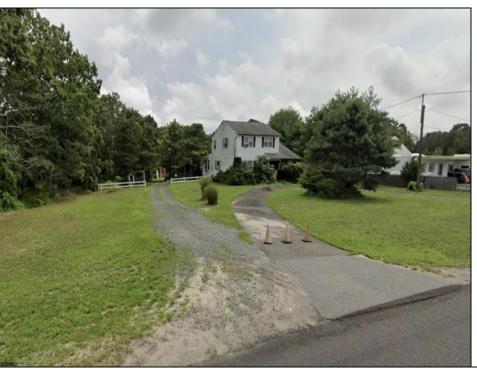

## COMMENTS

Unique commercial opportunity in West Creek, NJ! This 0.77-acre parcel features a 2,156 sq ft, 2-story home with 4 rooms and 1 3/4 bathrooms. Additionally, there\'s a spacious 4750 sq ft warehouse in the rear with separate 3/4 bath. The property is serviced with gas, 2 wells, and septic. Rear warehouse serviced with 3 phase electric. The location zoned C2. Located in a prime business district surrounded by popular businesses, this property offers easy access to Long Beach Island and is just 2.3 miles south of Route 72. Property is sold in \"as is, where is\" condition. Please inquire township about permitted uses! Don\'t miss out on this exceptional opportunity!

Water

Well

Exterior Vinyl

**PROPERTY DETAILS** Heating Gas-Natural

Sewer Private Septic

Ask for Laryn Crisci Berger Realty Inc 1670 Boardwalk, Ocean City Call: 609-391-0500 Email to: Irc@bergerrealty.com