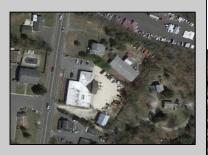

## COMMENTS

Unique commercial opportunity in West Creek, NJ! This 0.77-acre parcel features a 2,156 sq ft, 2-story home with 4 rooms and 1 3/4 bathrooms. Additionally, there\'s a spacious 4750 sq ft warehouse in the rear with separate 3/4 bath. The property is serviced with gas, 2 wells, and septic. Rear warehouse serviced with 3 phase electric. The location zoned C2. Located in a prime business district surrounded by popular businesses, this property offers easy access to Long Beach Island and is just 2.3 miles south of Route 72. Property is sold in \"as is, where is\" condition. Please inquire township about permitted uses! Don\'t miss out on this exceptional opportunity!