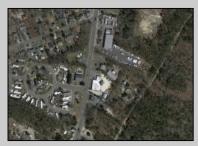

## COMMENTS

Unique commercial opportunity in West Creek, NJ! This 0.77-acre parcel features a 2,156 sq ft, 2-story home with 4 rooms and 1 3/4 bathrooms. Additionally, there\'s a spacious 4750 sq ft warehouse in the rear with separate 3/4 bath. The property is serviced with gas, 2 wells, and septic. Rear warehouse serviced with 3 phase electric. The location zoned C2. Located in a prime business district surrounded by popular businesses, this property offers easy access to Long Beach Island and is just 2.3 miles south of Route 72. Property is sold in \"as is, where is\" condition. Please inquire township about permitted uses! Don\'t miss out on this exceptional opportunity!