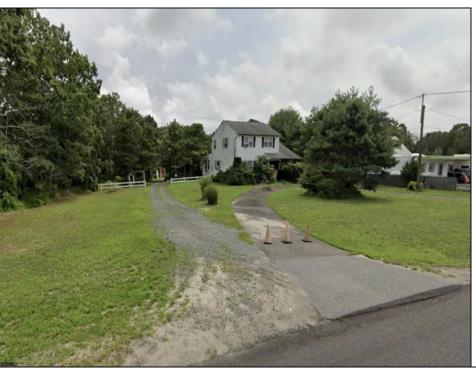

## COMMENTS

Unique commercial opportunity in West Creek, NJ! This 0.77-acre parcel features a 2,156 sq ft, 2-story home with 3 rooms and 2.5 bathrooms. Additionally, there\'s a spacious 6,100 sq ft warehouse in the rear. The property is serviced with gas, well, and septic. Rear warehouse serviced with 3 phase electric.The location zoned C2. Located in a prime business district surrounded by popular businesses, this property offers easy access to Long Beach Island and is just 2.3 miles south of Route 72. Property is sold in \"as is, where is\" condition. Please inquire township about permitted uses! Don\'t miss out on this exceptional opportunity!