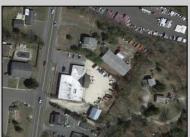

## **COMMENTS**

Unique commercial opportunity in West Creek, NJ! This 0.77-acre parcel features a 2,156 sq ft, 2-story home with 4 rooms and 1 3/4 bathrooms. Additionally, there\s a spacious 4750 sq ft warehouse in the rear with separate 3/4 bath. The property is serviced with gas, 2 wells, and septic. Rear warehouse serviced with 3 phase electric. The location zoned C2. Located in a prime business district surrounded by popular businesses, this property offers easy access to Long Beach Island and is just 2.3 miles south of Route 72. Property is sold in \"as is, where is\" condition. Please inquire township about permitted uses! Don\t miss out on this exceptional opportunity!