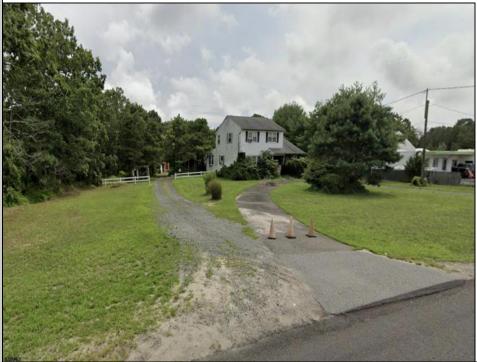

## **COMMENTS**

Unique commercial opportunity in West Creek, NJ! This 0.77-acre parcel features a 2,156 sq ft, 2-story home with 4 rooms and 1 3/4 bathrooms. Additionally, there\s a spacious 4750 sq ft warehouse in the rear with separate 3/4 bath. The property is serviced with gas, 2 wells, and septic. Rear warehouse serviced with 3 phase electric. The location zoned C2. Located in a prime business district surrounded by popular businesses, this property offers easy access to Long Beach Island and is just 2.3 miles south of Route 72. Property is sold in \"as is, where is\" condition. Please inquire township about permitted uses! Don\t miss out on this exceptional opportunity!