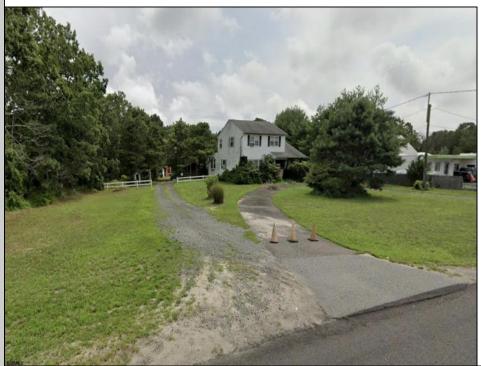

## **COMMENTS**

Unique commercial opportunity in West Creek, NJ! This 0.77-acre parcel features a 2,156 sq ft, 2-story home with 4 rooms and 1 3/4 bathrooms. Additionally, there\s a spacious 4750 sq ft warehouse in the rear with separate 3/4 bath. The property is serviced with gas, 2 wells, and septic. Rear warehouse serviced with 3 phase electric. The location zoned C2. Located in a prime business district surrounded by popular businesses, this property offers easy access to Long Beach Island and is just 2.3 miles south of Route 72. Property is sold in \"as is, where is\" condition. Please inquire township about permitted uses! Don\'t miss out on this exceptional opportunity!

## PROPERTY DETAILS

| Exterior | Heating     | Water | Sewer   |
|----------|-------------|-------|---------|
| Vinyl    | Gas-Natural | Well  | Private |
|          |             |       | Septic  |

Ask for Joan S. Spencer Berger Realty Inc 1330 Bay Avenue, Ocean City Call: 609-391-1330 Email to: jss@bergerrealty.com