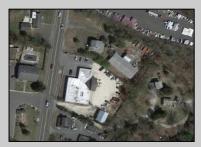

## **COMMENTS**

Unique commercial opportunity in West Creek, NJ! This 0.77-acre parcel features a 2,156 sq ft, 2-story home with 4 rooms and 1 3/4 bathrooms. Additionally, there\s a spacious 4750 sq ft warehouse in the rear with separate 3/4 bath. The property is serviced with gas, 2 wells, and septic. Rear warehouse serviced with 3 phase electric. The location zoned C2. Located in a prime business district surrounded by popular businesses, this property offers easy access to Long Beach Island and is just 2.3 miles south of Route 72. Property is sold in \"as is, where is\" condition. Please inquire township about permitted uses! Don\'t miss out on this exceptional opportunity!