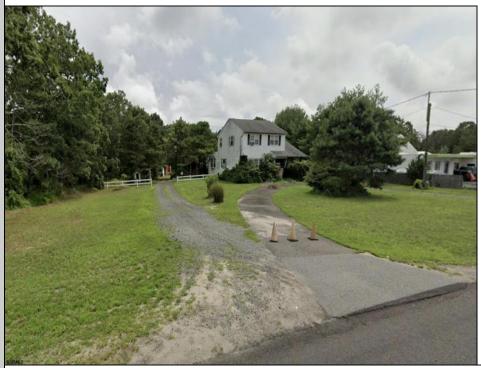

## **COMMENTS**

Unique commercial opportunity in West Creek, NJ! This 0.77-acre parcel features a 2,156 sq ft, 2-story home with 4 rooms and 1 3/4 bathrooms. Additionally, there\s a spacious 4750 sq ft warehouse in the rear with separate 3/4 bath. The property is serviced with gas, 2 wells, and septic. Rear warehouse serviced with 3 phase electric. The location zoned C2. Located in a prime business district surrounded by popular businesses, this property offers easy access to Long Beach Island and is just 2.3 miles south of Route 72. Property is sold in \"as is, where is\" condition. Please inquire township about permitted uses! Don\'t miss out on this exceptional opportunity!