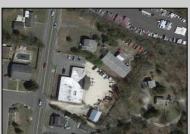

## **COMMENTS**

Unique commercial opportunity in West Creek, NJ! This 0.77-acre parcel features a 2,156 sq ft, 2-story home with 4 rooms and 1 3/4 bathrooms. Additionally, there\s a spacious 4750 sq ft warehouse in the rear with separate 3/4 bath. The property is serviced with gas, 2 wells, and septic. Rear warehouse serviced with 3 phase electric. The location zoned C2. Located in a prime business district surrounded by popular businesses, this property offers easy access to Long Beach Island and is just 2.3 miles south of Route 72. Property is sold in \"as is, where is\" condition. Please inquire township about permitted uses! Don\'t miss out on this exceptional opportunity!