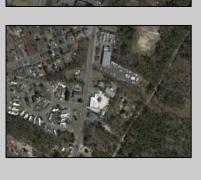

## **COMMENTS**

Unique commercial opportunity in West Creek, NJ! This 0.77-acre parcel features a 2,156 sq ft, 2-story home with 4 rooms and 1 3/4 bathrooms. Additionally, there\s a spacious 4750 sq ft warehouse in the rear with separate 3/4 bath. The property is serviced with gas, 2 wells, and septic. Rear warehouse serviced with 3 phase electric. The location zoned C2. Located in a prime business district surrounded by popular businesses, this property offers easy access to Long Beach Island and is just 2.3 miles south of Route 72. Property is sold in \"as is, where is\" condition. Please inquire township about permitted uses! Don\'t miss out on this exceptional opportunity!