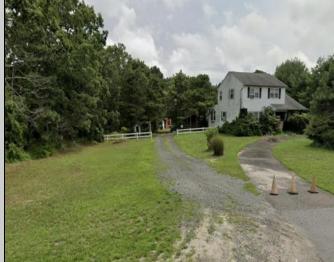

## **COMMENTS**

Unique commercial opportunity in West Creek, NJ! This 0.77-acre parcel features a 2,156 sq ft, 2-story home with 4 rooms and 1 3/4 bathrooms. Additionally, there\s a spacious 4750 sq ft warehouse in the rear with separate 3/4 bath. The property is serviced with gas, 2 wells, and septic. Rear warehouse serviced with 3 phase electric. The location zoned C2. Located in a prime business district surrounded by popular businesses, this property offers easy access to Long Beach Island and is just 2.3 miles south of Route 72. Property is sold in \"as is, where is\" condition. Please inquire township about permitted uses! Don\'t miss out on this exceptional opportunity!