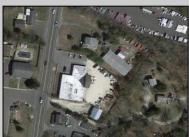

## **COMMENTS**

Unique commercial opportunity in West Creek, NJ! This 0.77-acre parcel features a 2,156 sq ft, 2-story home with 4 rooms and 1 3/4 bathrooms. Additionally, there\'s a spacious 4750 sq ft warehouse in the rear with separate 3/4 bath. The property is serviced with gas, 2 wells, and septic. Rear warehouse serviced with 3 phase electric. The location zoned C2. Located in a prime business district surrounded by popular businesses, this property offers easy access to Long Beach Island and is just 2.3 miles south of Route 72. Property is sold in \"as is, where is\" condition. Please inquire township about permitted uses! Don\'t miss out on this exceptional opportunity!