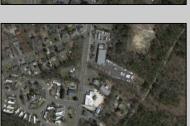

## **COMMENTS**

Unique commercial opportunity in West Creek, NJ! This 0.77-acre parcel features a 2,156 sq ft, 2-story home with 4 rooms and 1 3/4 bathrooms. Additionally, there\'s a spacious 4750 sq ft warehouse in the rear with separate 3/4 bath. The property is serviced with gas, 2 wells, and septic. Rear warehouse serviced with 3 phase electric. The location zoned C2. Located in a prime business district surrounded by popular businesses, this property offers easy access to Long Beach Island and is just 2.3 miles south of Route 72. Property is sold in \"as is, where is\" condition. Please inquire township about permitted uses! Don\'t miss out on this exceptional opportunity!