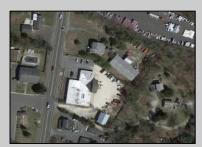

## **COMMENTS**

Unique commercial opportunity in West Creek, NJ! This 0.77-acre parcel features a 2,156 sq ft, 2-story home with 4 rooms and 1 3/4 bathrooms. Additionally, there\s a spacious 4750 sq ft warehouse in the rear with separate 3/4 bath. The property is serviced with gas, 2 wells, and septic. Rear warehouse serviced with 3 phase electric. The location zoned C2. Located in a prime business district surrounded by popular businesses, this property offers easy access to Long Beach Island and is just 2.3 miles south of Route 72. Property is sold in \"as is, where is\" condition. Please inquire township about permitted uses! Don\'t miss out on this exceptional opportunity!