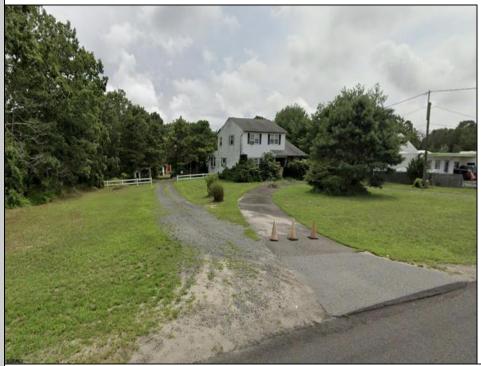

## **COMMENTS**

Unique commercial opportunity in West Creek, NJ! This 0.77-acre parcel features a 2,156 sq ft, 2-story home with 4 rooms and 1 3/4 bathrooms. Additionally, there\s a spacious 4750 sq ft warehouse in the rear with separate 3/4 bath. The property is serviced with gas, 2 wells, and septic. Rear warehouse serviced with 3 phase electric. The location zoned C2. Located in a prime business district surrounded by popular businesses, this property offers easy access to Long Beach Island and is just 2.3 miles south of Route 72. Property is sold in \"as is, where is\" condition. Please inquire township about permitted uses! Don\'t miss out on this exceptional opportunity!

## PROPERTY DETAILS

| Exterior | Heating     | Water | Sewer   |
|----------|-------------|-------|---------|
| Vinyl    | Gas-Natural | Well  | Private |
|          |             |       | Septic  |

Ask for Dawn Warren Berger Realty Inc 3160 Asbury Avenue, Ocean City Call: 609-399-0076