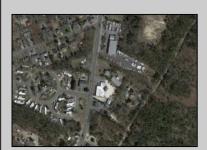

## **COMMENTS**

Unique commercial opportunity in West Creek, NJ! This 0.77-acre parcel features a 2,156 sq ft, 2-story home with 4 rooms and 1 3/4 bathrooms. Additionally, there\s a spacious 4750 sq ft warehouse in the rear with separate 3/4 bath. The property is serviced with gas, 2 wells, and septic. Rear warehouse serviced with 3 phase electric. The location zoned C2. Located in a prime business district surrounded by popular businesses, this property offers easy access to Long Beach Island and is just 2.3 miles south of Route 72. Property is sold in \"as is, where is\" condition. Please inquire township about permitted uses! Don\t miss out on this exceptional opportunity!

## **PROPERTY DETAILS**

| Exterior | Heating     | Water | Sewer   |
|----------|-------------|-------|---------|
| Vinyl    | Gas-Natural | Well  | Private |
|          |             |       | Septic  |