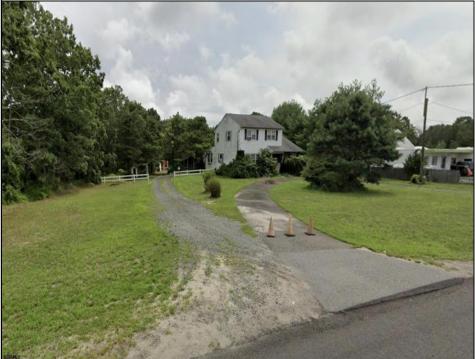

## **COMMENTS**

Unique commercial opportunity in West Creek, NJ! This 0.77-acre parcel features a 2,156 sq ft, 2-story home with 4 rooms and 1 3/4 bathrooms. Additionally, there\s a spacious 4750 sq ft warehouse in the rear with separate 3/4 bath. The property is serviced with gas, 2 wells, and septic. Rear warehouse serviced with 3 phase electric. The location zoned C2. Located in a prime business district surrounded by popular businesses, this property offers easy access to Long Beach Island and is just 2.3 miles south of Route 72. Property is sold in \"as is, where is\" condition. Please inquire township about permitted uses! Don\t miss out on this exceptional opportunity!

## **PROPERTY DETAILS**

| Exterior | Heating     | Water | Sewer   |
|----------|-------------|-------|---------|
| Vinyl    | Gas-Natural | Well  | Private |
|          |             |       | Septic  |