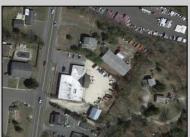

## **COMMENTS**

Unique commercial opportunity in West Creek, NJ! This 0.77-acre parcel features a 2,156 sq ft, 2-story home with 4 rooms and 1 3/4 bathrooms. Additionally, there\s a spacious 4750 sq ft warehouse in the rear with separate 3/4 bath. The property is serviced with gas, 2 wells, and septic. Rear warehouse serviced with 3 phase electric. The location zoned C2. Located in a prime business district surrounded by popular businesses, this property offers easy access to Long Beach Island and is just 2.3 miles south of Route 72. Property is sold in \"as is, where is\" condition. Please inquire township about permitted uses! Don\t miss out on this exceptional opportunity!

## **PROPERTY DETAILS**

| Exterior | Heating     | Water | Sewer   |
|----------|-------------|-------|---------|
| Vinyl    | Gas-Natural | Well  | Private |
|          |             |       | Septic  |