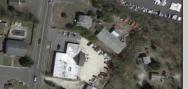

## **COMMENTS**

Unique commercial opportunity in West Creek, NJ! This 0.77-acre parcel features a 2,156 sq ft, 2-story home with 4 rooms and 1 3/4 bathrooms. Additionally, there\s a spacious 4750 sq ft warehouse in the rear with separate 3/4 bath. The property is serviced with gas, 2 wells, and septic. Rear warehouse serviced with 3 phase electric. The location zoned C2. Located in a prime business district surrounded by popular businesses, this property offers easy access to Long Beach Island and is just 2.3 miles south of Route 72. Property is sold in \"as is, where is\" condition. Please inquire township about permitted uses! Don\t miss out on this exceptional opportunity!

## **PROPERTY DETAILS**

| Exterior | Heating     | Water | Sewer   |
|----------|-------------|-------|---------|
| Vinyl    | Gas-Natural | Well  | Private |
|          |             |       | Septic  |