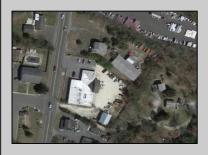

## COMMENTS

Unique commercial opportunity in West Creek, NJ! This 0.77-acre parcel features a 2,156 sq ft, 2-story home with 4 rooms and 1 3/4 bathrooms. Additionally, there\'s a spacious 4750 sq ft warehouse in the rear with separate 3/4 bath. The property is serviced with gas, 2 wells, and septic. Rear warehouse serviced with 3 phase electric. The location zoned C2. Located in a prime business district surrounded by popular businesses, this property offers easy access to Long Beach Island and is just 2.3 miles south of Route 72. Property is sold in \"as is, where is\" condition. Please inquire township about permitted uses! Don\'t miss out on this exceptional opportunity!