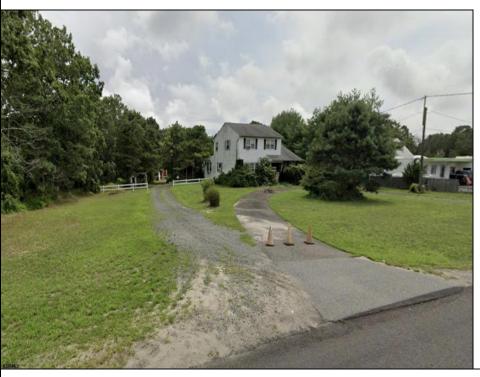

## COMMENTS

Unique commercial opportunity in West Creek, NJ! This 0.77-acre parcel features a 2,156 sq ft, 2-story home with 4 rooms and 1 3/4 bathrooms. Additionally, there\'s a spacious 4750 sq ft warehouse in the rear with separate 3/4 bath. The property is serviced with gas, 2 wells, and septic. Rear warehouse serviced with 3 phase electric. The location zoned C2. Located in a prime business district surrounded by popular businesses, this property offers easy access to Long Beach Island and is just 2.3 miles south of Route 72. Property is sold in \"as is, where is\" condition. Please inquire township about permitted uses! Don\'t miss out on this exceptional opportunity!

Water

Well

Exterior Vinyl

**PROPERTY DETAILS** Heating Gas-Natural

Sewer Private Septic

Ask for Brent Kolmer Berger Realty Inc 109 E 55th St., Ocean City Call: 609-399-4211 Email to: bak@bergerrealty.com