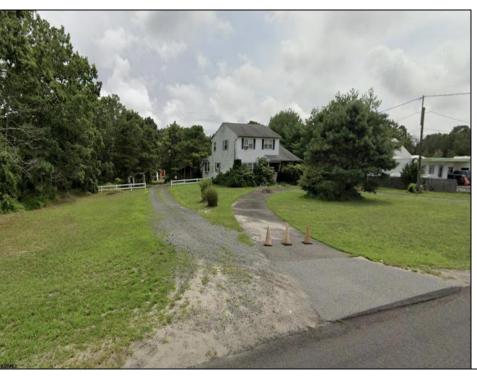

## COMMENTS

Unique commercial opportunity in West Creek, NJ! This 0.77-acre parcel features a 2,156 sq ft, 2-story home with 3 rooms and 2.5 bathrooms. Additionally, there\'s a spacious 6,100 sq ft warehouse in the rear. The property is serviced with gas, well, and septic. Rear warehouse serviced with 3 phase electric.The location zoned C2. Located in a prime business district surrounded by popular businesses, this property offers easy access to Long Beach Island and is just 2.3 miles south of Route 72. Property is sold in \"as is, where is\" condition. Please inquire township about permitted uses! Don\'t miss out on this exceptional opportunity!