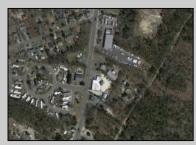

## COMMENTS

Unique commercial opportunity in West Creek, NJ! This 0.77-acre parcel features a 2,156 sq ft, 2-story home with 3 rooms and 2.5 bathrooms. Additionally, there\'s a spacious 6,100 sq ft warehouse in the rear. The property is serviced with gas, well, and septic. Rear warehouse serviced with 3 phase electric.The location zoned C2. Located in a prime business district surrounded by popular businesses, this property offers easy access to Long Beach Island and is just 2.3 miles south of Route 72. Property is sold in \"as is, where is\" condition. Please inquire township about permitted uses! Don\'t miss out on this exceptional opportunity!