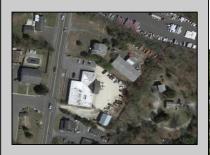

## COMMENTS

Unique commercial opportunity in West Creek, NJ! This 0.77-acre parcel features a 2,156 sq ft, 2-story home with 3 rooms and 2.5 bathrooms. Additionally, there\'s a spacious 6,100 sq ft warehouse in the rear. The property is serviced with gas, well, and septic. Rear warehouse serviced with 3 phase electric.The location zoned C2. Located in a prime business district surrounded by popular businesses, this property offers easy access to Long Beach Island and is just 2.3 miles south of Route 72. Property is sold in \"as is, where is\" condition. Please inquire township about permitted uses! Don\'t miss out on this exceptional opportunity!