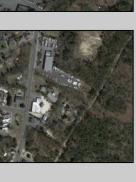

## **COMMENTS**

Unique commercial opportunity in West Creek, NJ! This 0.77-acre parcel features a 2,156 sq ft, 2-story home with 3 rooms and 2.5 bathrooms. Additionally, there\s a spacious 6,100 sq ft warehouse in the rear. The property is serviced with gas, well, and septic. Rear warehouse serviced with 3 phase electric.The location zoned C2. Located in a prime business district surrounded by popular businesses, this property offers easy access to Long Beach Island and is just 2.3 miles south of Route 72. Property is sold in \"as is, where is\" condition. Please inquire township about permitted uses! Don\'t miss out on this exceptional opportunity!