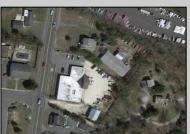

## **COMMENTS**

Unique commercial opportunity in West Creek, NJ! This 0.77-acre parcel features a 2,156 sq ft, 2-story home with 3 rooms and 2.5 bathrooms. Additionally, there\s a spacious 6,100 sq ft warehouse in the rear. The property is serviced with gas, well, and septic. Rear warehouse serviced with 3 phase electric.The location zoned C2. Located in a prime business district surrounded by popular businesses, this property offers easy access to Long Beach Island and is just 2.3 miles south of Route 72. Property is sold in \"as is, where is\" condition. Please inquire township about permitted uses! Don\'t miss out on this exceptional opportunity!