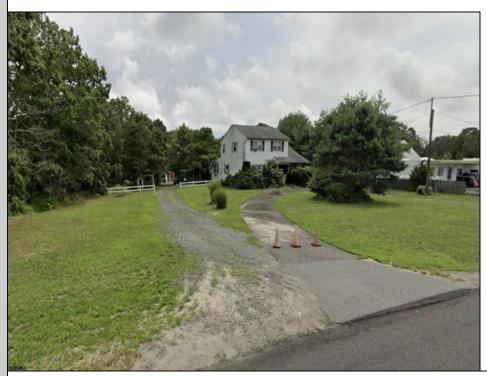

## **COMMENTS**

Unique commercial opportunity in West Creek, NJ! This 0.77-acre parcel features a 2,156 sq ft, 2-story home with 3 rooms and 2.5 bathrooms. Additionally, there\s a spacious 6,100 sq ft warehouse in the rear. The property is serviced with gas, well, and septic. Rear warehouse serviced with 3 phase electric.The location zoned C2. Located in a prime business district surrounded by popular businesses, this property offers easy access to Long Beach Island and is just 2.3 miles south of Route 72. Property is sold in \"as is, where is\" condition. Please inquire township about permitted uses! Don\'t miss out on this exceptional opportunity!