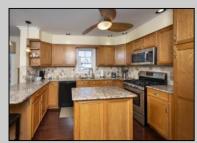

## COMMENTS

This spacious, open layout home offers comfortable and easy living in a lovely neighborhood and a convenient walk to beach and golf course! The property has been well maintained, updated, and enjoyed by the same family since building, with garage storage, 2 car off-street driveway parking, and plenty of outside space for summer fun! Back yard is fenced and landscaped with pavers, outside shower, and large deck. Front and back lawn is serviced by inground sprinkler system and all window blinds are included. Brigantine Community School is a short walk and this northend location is always in demand!

| PROPERTY DETAILS                                                                           |                                                                                                                                 |                          |                           |
|--------------------------------------------------------------------------------------------|---------------------------------------------------------------------------------------------------------------------------------|--------------------------|---------------------------|
| Exterior<br>Vinyl                                                                          | OutsideFeatures<br>Curbs<br>Deck<br>Fenced Yard<br>Paved Road<br>Porch<br>Sidewalks                                             | ParkingGarage<br>One Car | OtherRooms<br>Dining Area |
| InteriorFeatures<br>Kitchen Center Island<br>Smoke/Fire Alarm<br>Storage<br>Walk In Closet | AppliancesIncluded<br>Dishwasher<br>Disposal<br>Dryer<br>Gas Stove<br>Microwave<br>Refrigerator<br>Self Cleaning Oven<br>Washer | AlsoIncluded<br>Blinds   | Basement<br>Crawl Space   |
| Heating<br>Forced Air<br>Gas-Natural                                                       | Cooling<br>Central                                                                                                              | HotWater<br>Gas          |                           |