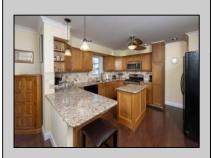

## COMMENTS

This spacious, open layout home offers comfortable and easy living in a lovely neighborhood and a convenient walk to beach and golf course! The property has been well maintained, updated, and enjoyed by the same family since building, with garage storage, 2 car off-street driveway parking, and plenty of outside space for summer fun! Back yard is fenced and landscaped with pavers, outside shower, and large deck. Front and back lawn is serviced by inground sprinkler system and all window blinds are included. Brigantine Community School is a short walk and this northend location is always in demand!

| PROPERTY DETAILS                                                                           |                                                                                                                                 |                          |                           |
|--------------------------------------------------------------------------------------------|---------------------------------------------------------------------------------------------------------------------------------|--------------------------|---------------------------|
| Exterior<br>Vinyl                                                                          | OutsideFeatures<br>Curbs<br>Deck<br>Fenced Yard<br>Paved Road<br>Porch<br>Sidewalks                                             | ParkingGarage<br>One Car | OtherRooms<br>Dining Area |
| InteriorFeatures<br>Kitchen Center Island<br>Smoke/Fire Alarm<br>Storage<br>Walk In Closet | AppliancesIncluded<br>Dishwasher<br>Disposal<br>Dryer<br>Gas Stove<br>Microwave<br>Refrigerator<br>Self Cleaning Oven<br>Washer | AlsoIncluded<br>Blinds   | Basement<br>Crawl Space   |
| Heating<br>Forced Air<br>Gas-Natural                                                       | Cooling<br>Central                                                                                                              | HotWater<br>Gas          |                           |