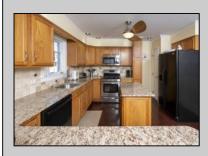

## COMMENTS

This spacious, open layout home offers comfortable and easy living in a lovely neighborhood and a convenient walk to beach and golf course! The property has been well maintained, updated, and enjoyed by the same family since building, with garage storage, 2 car off-street driveway parking, and plenty of outside space for summer fun! Back yard is fenced and landscaped with pavers, outside shower, and large deck. Front and back lawn is serviced by inground sprinkler system and all window blinds are included. Brigantine Community School is a short walk and this northend location is always in demand!

| PROPERTY DETAILS                                                                           |                                                                                                                                 |                          |                           |
|--------------------------------------------------------------------------------------------|---------------------------------------------------------------------------------------------------------------------------------|--------------------------|---------------------------|
| Exterior<br>Vinyl                                                                          | OutsideFeatures<br>Curbs<br>Deck<br>Fenced Yard<br>Paved Road<br>Porch<br>Sidewalks                                             | ParkingGarage<br>One Car | OtherRooms<br>Dining Area |
| InteriorFeatures<br>Kitchen Center Island<br>Smoke/Fire Alarm<br>Storage<br>Walk In Closet | AppliancesIncluded<br>Dishwasher<br>Disposal<br>Dryer<br>Gas Stove<br>Microwave<br>Refrigerator<br>Self Cleaning Oven<br>Washer | AlsoIncluded<br>Blinds   | Basement<br>Crawl Space   |
| Heating<br>Forced Air<br>Gas-Natural                                                       | Cooling<br>Central                                                                                                              | HotWater<br>Gas          |                           |