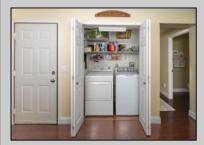

| PROPERTY DETAILS                                                                           |                                                                                                                                 |                          |                           |
|--------------------------------------------------------------------------------------------|---------------------------------------------------------------------------------------------------------------------------------|--------------------------|---------------------------|
| Exterior<br>Vinyl                                                                          | OutsideFeatures<br>Curbs<br>Deck<br>Fenced Yard<br>Paved Road<br>Porch<br>Sidewalks                                             | ParkingGarage<br>One Car | OtherRooms<br>Dining Area |
| InteriorFeatures<br>Kitchen Center Island<br>Smoke/Fire Alarm<br>Storage<br>Walk In Closet | AppliancesIncluded<br>Dishwasher<br>Disposal<br>Dryer<br>Gas Stove<br>Microwave<br>Refrigerator<br>Self Cleaning Oven<br>Washer | AlsoIncluded<br>Blinds   | Basement<br>Crawl Space   |
| Heating<br>Forced Air<br>Gas-Natural                                                       | Cooling<br>Central                                                                                                              | HotWater<br>Gas          |                           |