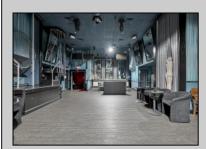

## COMMENTS

ATLANTIC CITY\'S PREMIERE NIGHT CLUB WITH 39,000 SQ FT OF NIGHT CLUBS AND A HOTEL WITH A PORTE-COCHERE UNDER THE BUILDING TO DROP OFF GUESTS TO FRONT CHECK IN OF HOTEL OR ENTRANCE TO MUILTI CLUBS. THE MIDDLE OF THE BUILDING IS WHERE THE POOL AND DECK IS LOCATED WITH BEACH CHAIRS, A BAR, AND A FULL SERVICE SNACK KITCHEN, HAMBURGERS HOTDOGS AND MORE . THE LIQUOR LICENSE IS SOLD SEPARATE (BROAD C) PARKING FOR 50 CARS ONE BLOCK TO BOARDWALK AND CASINO\'S (GROUND LEASE ) MONTHLY FEE TO BE DISCUSSED WITH NEW OWNERS AT ONE TIME THERE WAS A LIQUOR STORE IN FRONT TO MANY THINGS TO MENTION MUST SEE BUILDING