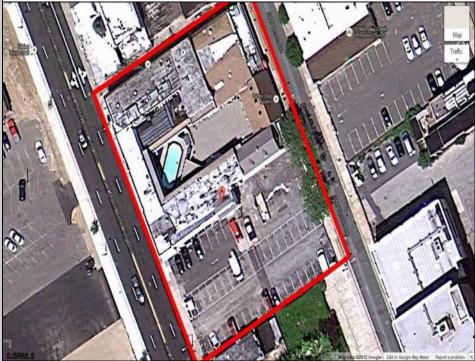

## **12 SOUTH MOUNT VERNON** Atlantic City, NJ 08401

Asking \$3,999,000.00

## COMMENTS

ATLANTIC CITY\'S PREMIERE NIGHT CLUB WITH 39,000 SQ FT OF NIGHT CLUBS AND A HOTEL WITH A PORTE-COCHERE UNDER THE BUILDING TO DROP OFF GUESTS TO FRONT CHECK IN OF HOTEL OR ENTRANCE TO MUILTI CLUBS. THE MIDDLE OF THE BUILDING IS WHERE THE POOL AND DECK IS LOCATED WITH BEACH CHAIRS, A BAR, AND A FULL SERVICE SNACK KITCHEN, HAMBURGERS HOTDOGS AND MORE . THE LIQUOR LICENSE IS SOLD SEPARATE (BROAD C) PARKING FOR 50 CARS ONE BLOCK TO BOARDWALK AND CASINO\'S (GROUND LEASE ) MONTHLY FEE TO BE DISCUSSED WITH NEW OWNERS AT ONE TIME THERE WAS A LIQUOR STORE IN FRONT TO MANY THINGS TO MENTION MUST SEE BUILDING