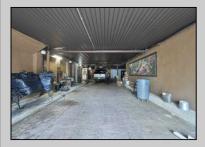

## COMMENTS

ATLANTIC CITY\'S PREMIERE NIGHT CLUB WITH 39,000 SQ FT OF NIGHT CLUBS AND A HOTEL WITH A PORTE-COCHERE UNDER THE BUILDING TO DROP OFF GUESTS TO FRONT CHECK IN OF HOTEL OR ENTRANCE TO MUILTI CLUBS. THE MIDDLE OF THE BUILDING IS WHERE THE POOL AND DECK IS LOCATED WITH BEACH CHAIRS, A BAR, AND A FULL SERVICE SNACK KITCHEN, HAMBURGERS HOTDOGS AND MORE . THE LIQUOR LICENSE IS SOLD SEPARATE (BROAD C) PARKING FOR 50 CARS ONE BLOCK TO BOARDWALK AND CASINO\'S (GROUND LEASE ) MONTHLY FEE TO BE DISCUSSED WITH NEW OWNERS AT ONE TIME THERE WAS A LIQUOR STORE IN FRONT TO MANY THINGS TO MENTION MUST SEE BUILDING