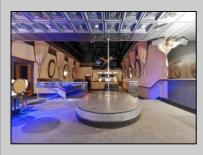

## COMMENTS

ATLANTIC CITY\'S PREMIERE NIGHT CLUB WITH 39,000 SQ FT OF NIGHT CLUBS AND A HOTEL WITH A PORTE-COCHERE UNDER THE BUILDING TO DROP OFF GUESTS TO FRONT CHECK IN OF HOTEL OR ENTRANCE TO MUILTI CLUBS. THE MIDDLE OF THE BUILDING IS WHERE THE POOL AND DECK IS LOCATED WITH BEACH CHAIRS, A BAR, AND A FULL SERVICE SNACK KITCHEN, HAMBURGERS HOTDOGS AND MORE . THE LIQUOR LICENSE IS SOLD SEPARATE (BROAD C) PARKING FOR 50 CARS ONE BLOCK TO BOARDWALK AND CASINO\'S (GROUND LEASE ) MONTHLY FEE TO BE DISCUSSED WITH NEW OWNERS AT ONE TIME THERE WAS A LIQUOR STORE IN FRONT TO MANY THINGS TO MENTION MUST SEE BUILDING