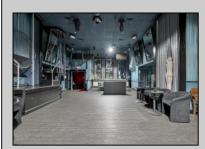

## COMMENTS

ATLANTIC CITY'S PREMIERE NIGHT CLUB WITH 39,000 SQ FT OF NIGHT CLUBS AND A HOTEL WITH A PORTE-COCHERE UNDER THE BUILDING TO DROP OFF GUESTS TO FRONT CHECK IN OF HOTEL OR ENTRANCE TO MUILTI CLUBS.THE MIDDLE OF THE BUILDING IS WHERE THE POOL AND DECK IS LOCATED WITH BEACH CHAIRS, A BAR, AND A FULL SERVICE SNACK KITCHEN, HAMBURGERS HOTDOGS AND MORE. THE LIQUOR LICENSE IS SOLD SEPARATE (BROAD C) PARKING FOR 50 CARS ONE BLOCK TO BOARDWALK AND CASINO\'S (GROUND LEASE ) MONTHLY FEE TO BE DISCUSSED WITH NEW OWNERS AT ONE TIME THERE WAS A LIQUOR STORE IN FRONT TO MANY THINGS TO MENTION MUST SEE BUILDING