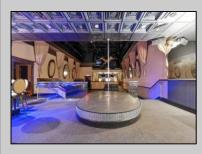

## COMMENTS

ATLANTIC CITY'S PREMIERE NIGHT CLUB WITH 39,000 SQ FT OF NIGHT CLUBS AND A HOTEL WITH A PORTE-COCHERE UNDER THE BUILDING TO DROP OFF GUESTS TO FRONT CHECK IN OF HOTEL OR ENTRANCE TO MUILTI CLUBS.THE MIDDLE OF THE BUILDING IS WHERE THE POOL AND DECK IS LOCATED WITH BEACH CHAIRS, A BAR, AND A FULL SERVICE SNACK KITCHEN, HAMBURGERS HOTDOGS AND MORE. THE LIQUOR LICENSE IS SOLD SEPARATE (BROAD C) PARKING FOR 50 CARS ONE BLOCK TO BOARDWALK AND CASINO\'S (GROUND LEASE ) MONTHLY FEE TO BE DISCUSSED WITH NEW OWNERS AT ONE TIME THERE WAS A LIQUOR STORE IN FRONT TO MANY THINGS TO MENTION MUST SEE BUILDING