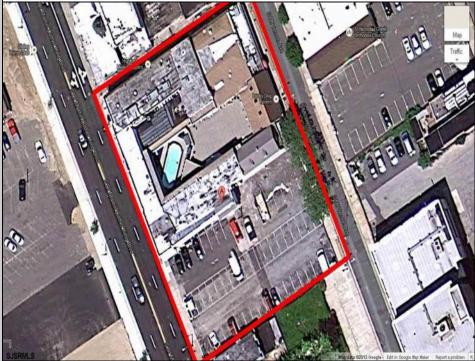

## 12 SOUTH MOUNT VERNON Atlantic City, NJ 08401

Asking \$3,999,000.00

## COMMENTS

ATLANTIC CITY'S PREMIERE NIGHT CLUB WITH 39,000 SQ FT OF NIGHT CLUBS AND A HOTEL WITH A PORTE-COCHERE UNDER THE BUILDING TO DROP OFF GUESTS TO FRONT CHECK IN OF HOTEL OR ENTRANCE TO MUILTI CLUBS.THE MIDDLE OF THE BUILDING IS WHERE THE POOL AND DECK IS LOCATED WITH BEACH CHAIRS, A BAR, AND A FULL SERVICE SNACK KITCHEN, HAMBURGERS HOTDOGS AND MORE. THE LIQUOR LICENSE IS SOLD SEPARATE (BROAD C) PARKING FOR 50 CARS ONE BLOCK TO BOARDWALK AND CASINO\'S (GROUND LEASE ) MONTHLY FEE TO BE DISCUSSED WITH NEW OWNERS AT ONE TIME THERE WAS A LIQUOR STORE IN FRONT TO MANY THINGS TO MENTION MUST SEE BUILDING