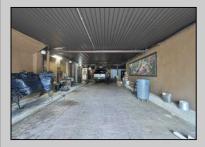

## COMMENTS

ATLANTIC CITY'S PREMIERE NIGHT CLUB WITH 39,000 SQ FT OF NIGHT CLUBS AND A HOTEL WITH A PORTE-COCHERE UNDER THE BUILDING TO DROP OFF GUESTS TO FRONT CHECK IN OF HOTEL OR ENTRANCE TO MUILTI CLUBS.THE MIDDLE OF THE BUILDING IS WHERE THE POOL AND DECK IS LOCATED WITH BEACH CHAIRS, A BAR, AND A FULL SERVICE SNACK KITCHEN, HAMBURGERS HOTDOGS AND MORE. THE LIQUOR LICENSE IS SOLD SEPARATE (BROAD C) PARKING FOR 50 CARS ONE BLOCK TO BOARDWALK AND CASINO\'S (GROUND LEASE ) MONTHLY FEE TO BE DISCUSSED WITH NEW OWNERS AT ONE TIME THERE WAS A LIQUOR STORE IN FRONT TO MANY THINGS TO MENTION MUST SEE BUILDING