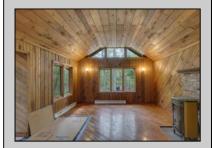

## **COMMENTS**

USDA eligible - 0% down Welcome to this stunning log cabin home, nestled on 4.2 acres of serene land that offers both privacy and a deep connection to nature. As you step inside, you are greeted by floor-to-ceiling windows that flood the space with natural light, offering breathtaking views throughout the day. The first floor features a convenient half bath, a spacious living area, a family room, and an eat-in kitchen equipped with a Large professional chef stove, perfect for entertaining. The second floor hosts three comfortable bedrooms with large amounts of storage and one full bathroom, making it an ideal retreat for families or those who love to have guests. This home perfectly blends rustic charm with modern amenities, providing a cozy yet sophisticated living experience where you can truly unwind and soak in the beauty of your surroundings. Roof replaced December, 2023. Additionally, the property includes a large two-car garage with an attached workshop, offering ample space for projects and storage. Property with outdoor entertainment spaces and potting shed. Well water available for outdoor use. This log cabin home is a sanctuary where you can appreciate the tranquility and picturesque views that nature has to offer. Access to the property from both Odessa Ave (main entrance) and West Cologne-Port. Location is an easy access to FAA, AFB, and Atlantic City (all within a 15 minute drive via ). \*\*SOLD AS-IS