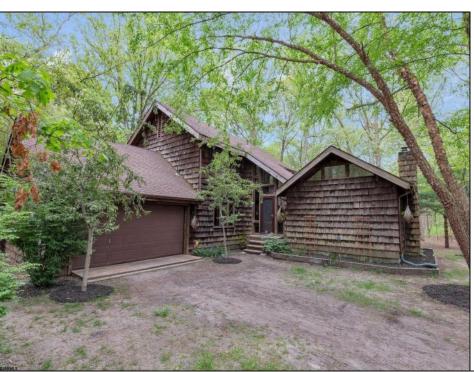

## **COMMENTS**

USDA eligible - 0% down Welcome to this stunning log cabin home, nestled on 4.2 acres of serene land that offers both privacy and a deep connection to nature. As you step inside, you are greeted by floor-to-ceiling windows that flood the space with natural light, offering breathtaking views throughout the day. The first floor features a convenient half bath, a spacious living area, a family room, and an eat-in kitchen equipped with a Large professional chef stove, perfect for entertaining. The second floor hosts three comfortable bedrooms with large amounts of storage and one full bathroom, making it an ideal retreat for families or those who love to have guests. This home perfectly blends rustic charm with modern amenities, providing a cozy yet sophisticated living experience where you can truly unwind and soak in the beauty of your surroundings. Roof replaced December, 2023. Additionally, the property includes a large two-car garage with an attached workshop, offering ample space for projects and storage. Property with outdoor entertainment spaces and potting shed. Well water available for outdoor use. This log cabin home is a sanctuary where you can appreciate the tranquility and picturesque views that nature has to offer. Access to the property from both Odessa Ave (main entrance) and West Cologne-Port. Location is an easy access to FAA, AFB, and Atlantic City (all within a 15 minute drive via ). \*\*SOLD AS-IS

## **PROPERTY DETAILS**

Exterior Wood

ParkingGarage Heating Two Car Baseboard Electric

Ask for Rodman Pierce Serger Realty Inc Private 109 E 55th St., Ocean City Call: 609-399-4211

Email to: rpp@bergerrealty.com