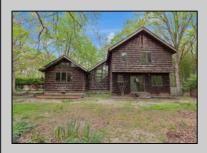

## COMMENTS

USDA eligible - 0% down Welcome to this stunning log cabin home, nestled on 4.2 acres of serene land that offers both privacy and a deep connection to nature. As you step inside, you are greeted by floor-to-ceiling windows that flood the space with natural light, offering breathtaking views throughout the day. The first floor features a convenient half bath, a spacious living area, a family room, and an eat-in kitchen equipped with a Large professional chef stove, perfect for entertaining. The second floor hosts three comfortable bedrooms with large amounts of storage and one full bathroom, making it an ideal retreat for families or those who love to have guests. This home perfectly blends rustic charm with modern amenities, providing a cozy yet sophisticated living experience where you can truly unwind and soak in the beauty of your surroundings. Roof replaced December, 2023. Additionally, the property includes a large two-car garage with an attached workshop, offering ample space for projects and storage. Property with outdoor entertainment spaces and potting shed. Well water available for outdoor use. This log cabin home is a sanctuary where you can appreciate the tranquility and picturesque views that nature has to offer. Access to the property from both Odessa Ave (main entrance) and West Cologne-Port. Location is an easy access to FAA, AFB, and Atlantic City (all within a 15 minute drive via ). \*\*SOLD AS-IS