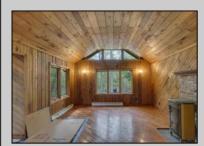

## COMMENTS

USDA eligible - 0% down Welcome to this stunning log cabin home, nestled on 4.2 acres of serene land that offers both privacy and a deep connection to nature. As you step inside, you are greeted by floor-to-ceiling windows that flood the space with natural light, offering breathtaking views throughout the day. The first floor features a convenient half bath, a spacious living area, a family room, and an eat-in kitchen equipped with a Large professional chef stove, perfect for entertaining. The second floor hosts three comfortable bedrooms with large amounts of storage and one full bathroom, making it an ideal retreat for families or those who love to have guests. This home perfectly blends rustic charm with modern amenities, providing a cozy yet sophisticated living experience where you can truly unwind and soak in the beauty of your surroundings. Roof replaced December, 2023. Additionally, the property includes a large two-car garage with an attached workshop, offering ample space for projects and storage. Property with outdoor entertainment spaces and potting shed. Well water available for outdoor use. This log cabin home is a sanctuary where you can appreciate the tranquility and picturesque views that nature has to offer. Access to the property from both Odessa Ave (main entrance) and West Cologne-Port. Location is an easy access to FAA, AFB, and Atlantic City (all within a 15 minute drive via ). \*\*SOLD AS-IS