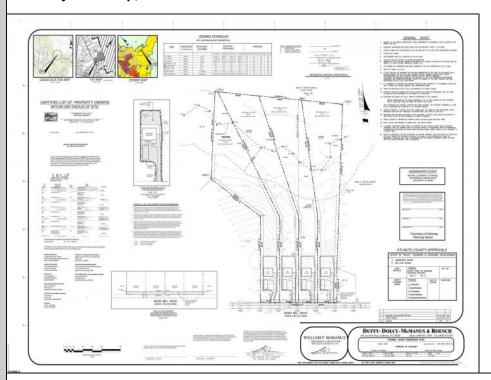

## COMMENTS

If you are looking to build your dream home here is the perfect opportunity. This buildable lot is 3.20 acres located close to Smithville and access to the GSP. There are "4" available lots for sale, you can purchase these individually or as a package. The buyer will be responsible to have the well and septic installed along with confirmation of the taxes. See attached document for the exact dimensions for each lot. Please contact the listing agent with any questions. Additional lots for sale MLS #585553/ 585554 / 585555 / 585556