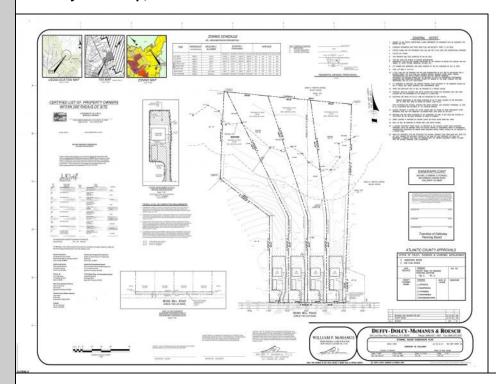

## **COMMENTS**

If you are looking to build your dream home here is the perfect opportunity. This buildable lot is 3.20 acres located close to Smithville and access to the GSP. There are "4" available lots for sale, you can purchase these individually or as a package. The buyer will be responsible to have the well and septic installed along with confirmation of the taxes. See attached document for the exact dimensions for each lot. Please contact the listing agent with any questions. Additional lots for sale MLS #585553/585554 / 585555 / 585556