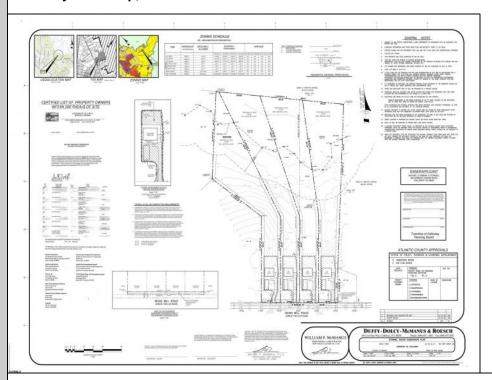

## COMMENTS

If you are looking to build your dream home here is the perfect opportunity. This buildable lot is 3.20 acres located close to Smithville and access to the GSP. There are "4" available lots for sale, you can purchase these individually or as a package. The buyer will be responsible to have the well and septic installed along with confirmation of the taxes. See attached document for the exact dimensions for each lot. Please contact the listing agent with any questions. Additional lots for sale MLS #585553/ 585554 / 585555 / 585556