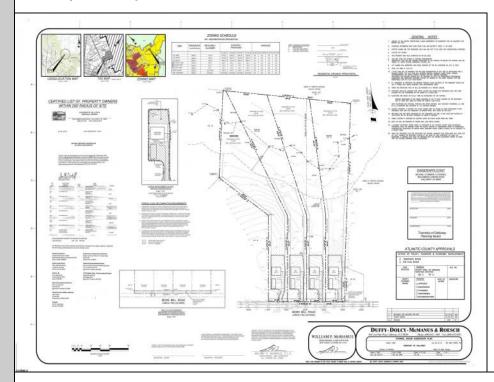

## **COMMENTS**

If you are looking to build your dream home here is the perfect opportunity. This buildable lot is 3.20 acres located close to Smithville and access to the GSP. There are "4" available lots for sale, you can purchase these individually or as a package. The buyer will be responsible to have the well and septic installed along with confirmation of the taxes. See attached document for the exact dimensions for each lot. Please contact the listing agent with any questions. Additional lots for sale MLS #585553/585554 / 585555 / 585556