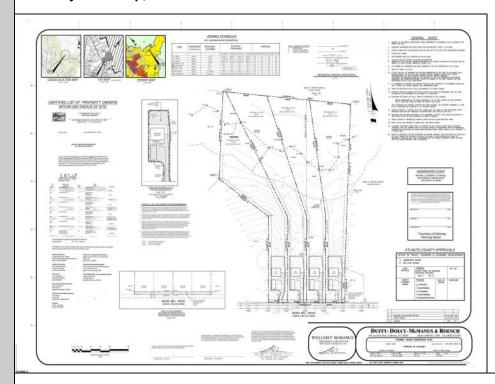

## **COMMENTS**

If you are looking to build your dream home here is the perfect opportunity. This buildable lot is 3.20 acres located close to Smithville and access to the GSP. There are "4" available lots for sale, you can purchase these individually or as a package. The buyer will be responsible to have the well and septic installed along with confirmation of the taxes. See attached document for the exact dimensions for each lot. Please contact the listing agent with any questions. Additional lots for sale MLS #585553/585554 / 585555 / 585556