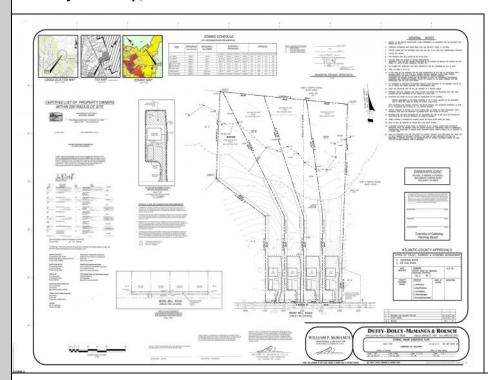

## **COMMENTS**

If you are looking to build your dream home here is the perfect opportunity. This buildable lot is 3.20 acres located close to Smithville and access to the GSP. There are "4" available lots for sale, you can purchase these individually or as a package. The buyer will be responsible to have the well and septic installed along with confirmation of the taxes. See attached document for the exact dimensions for each lot. Please contact the listing agent with any questions. Additional lots for sale MLS #585553/585554 / 585555 / 585556