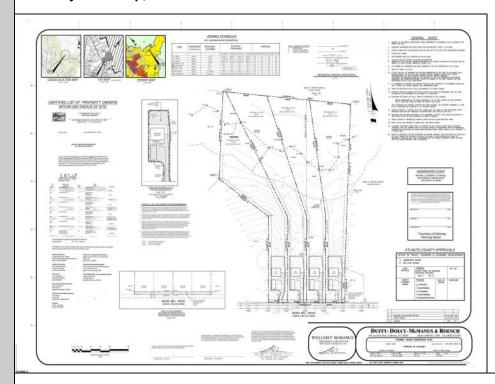

## **COMMENTS**

If you are looking to build your dream home here is the perfect opportunity. This buildable lot is 3.20 acres located close to Smithville and access to the GSP. There are "4" available lots for sale, you can purchase these individually or as a package. The buyer will be responsible to have the well and septic installed along with confirmation of the taxes. See attached document for the exact dimensions for each lot. Please contact the listing agent with any questions. Additional lots for sale MLS #585553/ 585554 / 585555 / 585556