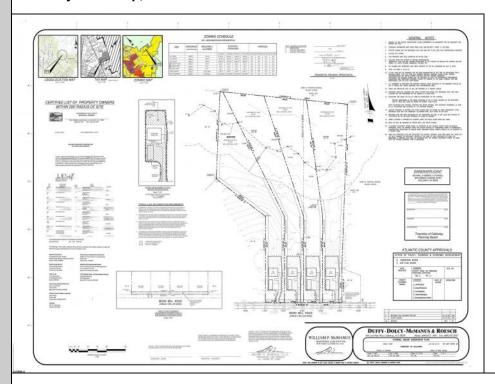

## **COMMENTS**

If you are looking to build your dream home here is the perfect opportunity. This buildable lot is 3.20 acres located close to Smithville and access to the GSP. There are "4" available lots for sale, you can purchase these individually or as a package. The buyer will be responsible to have the well and septic installed along with confirmation of the taxes. See attached document for the exact dimensions for each lot. Please contact the listing agent with any questions. Additional lots for sale MLS #585553/585554 / 585555 / 585556