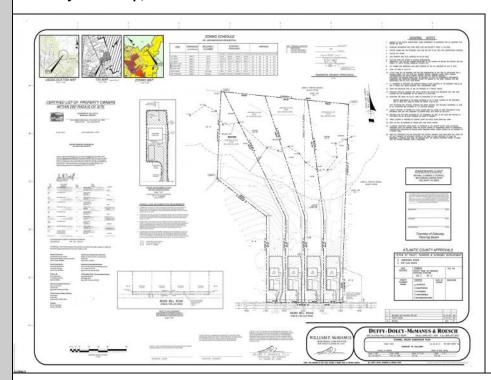

## **COMMENTS**

If you are looking to build your dream home here is the perfect opportunity. This buildable lot is 3.20 acres located close to Smithville and access to the GSP. There are "4" available lots for sale, you can purchase these individually or as a package. The buyer will be responsible to have the well and septic installed along with confirmation of the taxes. See attached document for the exact dimensions for each lot. Please contact the listing agent with any questions. Additional lots for sale MLS #585553/585554 / 585555 / 585556