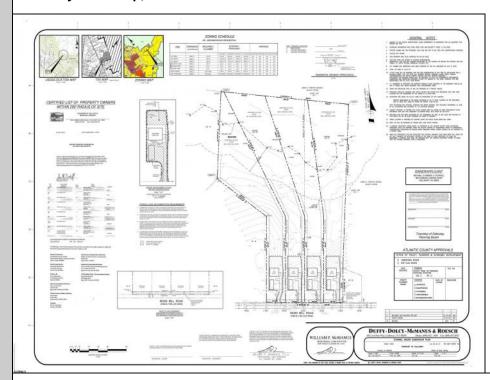

## **COMMENTS**

If you are looking to build your dream home here is the perfect opportunity. This buildable lot is 3.20 acres located close to Smithville and access to the GSP. There are "4" available lots for sale, you can purchase these individually or as a package. The buyer will be responsible to have the well and septic installed along with confirmation of the taxes. See attached document for the exact dimensions for each lot. Please contact the listing agent with any questions. Additional lots for sale MLS #585553/585554 / 585555 / 585556