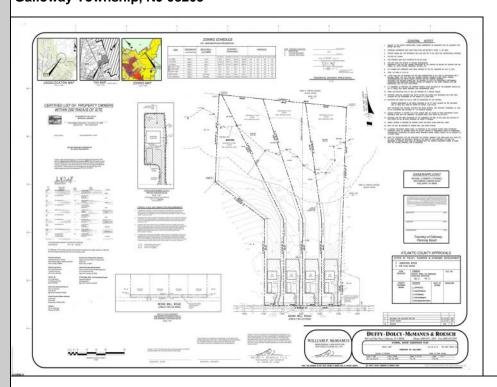

## COMMENTS

If you are looking to build your own dream here is the perfect opportunity. This buildable lot is 3.20 acres located close to Smithville and access to the GSP. There are "4" available lots, you can purchase these individually or as a package. The buyer will be responsible to have the well and septic installed along with confirmation of the taxes. See attached document for the exact dimensions for each lot. Please contact the listing agent with any questions. Additional lots for sale MLS #585553/ 585554 / 585555 / 585556