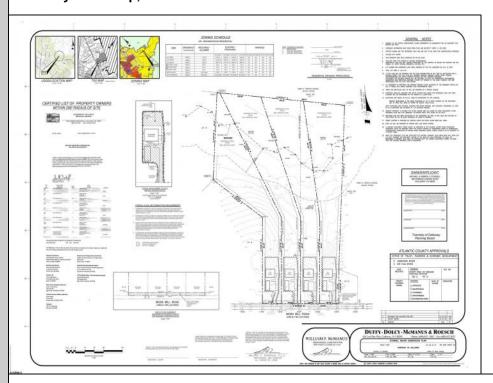

## COMMENTS

If you are looking to build your own dream here is the perfect opportunity. This buildable lot is 3.20 acres located close to Smithville and access to the GSP. There are "4" available lots, you can purchase these individually or as a package. The buyer will be responsible to have the well and septic installed along with confirmation of the taxes. See attached document for the exact dimensions for each lot. Please contact the listing agent with any questions. Additional lots for sale MLS #585553/ 585554 / 585555 / 585556