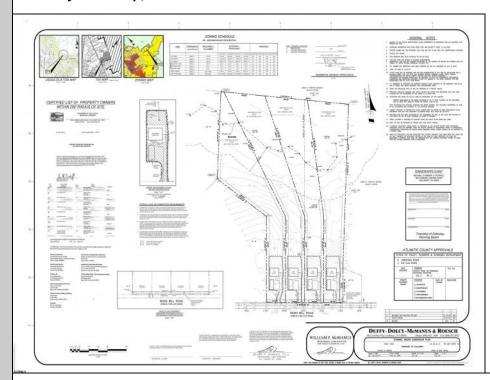

## **COMMENTS**

If you are looking to build your own dream here is the perfect opportunity. This buildable lot is 3.20 acres located close to Smithville and access to the GSP. There are "4" available lots, you can purchase these individually or as a package. The buyer will be responsible to have the well and septic installed along with confirmation of the taxes. See attached document for the exact dimensions for each lot. Please contact the listing agent with any questions. Additional lots for sale MLS #585553/585554/585555/585556