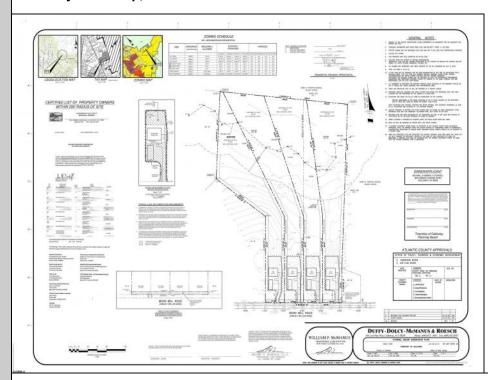

## **COMMENTS**

If you are looking to build your own dream here is the perfect opportunity. This buildable lot is 3.20 acres located close to Smithville and access to the GSP. There are "4" available lots, you can purchase these individually or as a package. The buyer will be responsible to have the well and septic installed along with confirmation of the taxes. See attached document for the exact dimensions for each lot. Please contact the listing agent with any questions. Additional lots for sale MLS #585553/585554/585555/585556